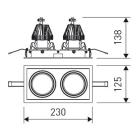

Photometry

|                 | tr●II*          |
|-----------------|-----------------|
|                 |                 |
| 125 x 230 x 134 |                 |
| 135 x 240 x 144 |                 |
| 2423            |                 |
|                 | 135 x 240 x 144 |

Drilling hole (mm)

110 x 215