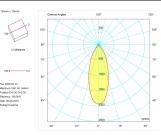

Photometry

|                 | tr●II*          |
|-----------------|-----------------|
|                 |                 |
| 125 x 230 x 134 |                 |
| 135 x 240 x 144 |                 |
| 2423            |                 |
|                 | 135 x 240 x 144 |