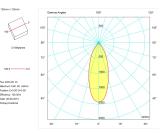

|  |

| Control gear          |                         |
|-----------------------|-------------------------|
| Control gear included | Yes                     |
| Control gear          | Electronic Control Gear |
| Factor de potencia    | 0,99                    |

| Light source               |          |  |
|----------------------------|----------|--|
| Light source included      | Yes      |  |
| Light source               | Led      |  |
| Nominal power (W)          | 2 x 25   |  |
| Nominal luminous flux (Lm) | 2 x 3500 |  |
| Average life time (h)      | 50000    |  |
| Colour temperature (K)     | 4000     |  |
| Colour consistency (SDCM)  | 3        |  |
| CRI                        | 80       |  |

Photometry

# ZAS - MN ZAS CARDAN

## Item code 11.1518.4842.33

# tr**●ll**®