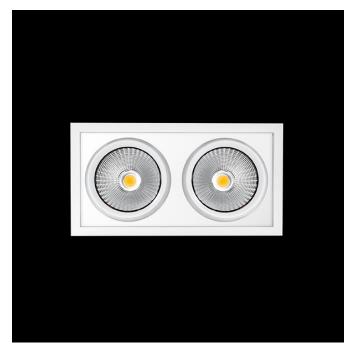

### Double head square downlight with small format from the **TROLL** family Mini Zas Cardan.

### DESCRIPTION

Double head square downlight with small format from the TROLL family Mini Zas Cardan setting an advanced and innovative thermal balance system through passive dissipation with stable colour temperature of 4000° K (neutral white) optimised to be used as general indoor lighting for offices, hospitals commercial areas or residential & contract spaces. Designed for ceiling recessed installation. Luminaire body made from Lacquered stainless steel sheet with headlights and heat-sinks built in die cast aluminium finished in white. Luminaire is IP20. Luminaire built-in an double head setting faceted reflector made in high purity aluminium with an angle beam of 40°. Luminaire sets a 25 W LED source with CRI higher than 85 % and a chromatic dispersion lower than 3 SMCD. Luminaire sets a ball joint system which allows 25° in both cardanic axels. Fixture has a luminous flux of 2 x 2200 Lm, with an efficiency of 2 x 75,9 Lm/W and a total consumption of 2 x 29 W. The average life for the luminaire is 50000 h (stabilised at a minimum flux of 70 % from the original). Luminaire built-in an auxiliary gear ON/OF fed at 220-240V; 50/60 Hz.