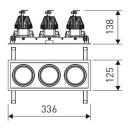

| Dimensions              |                 |  |
|-------------------------|-----------------|--|
| Product dimensions (mm) | 125 x 336 x 134 |  |
| Packing dimensions (mm) | 135 x 346 x 144 |  |
| Net weight (g)          | 3800            |  |
| Drilling hole (mm)      | 110 x 321       |  |