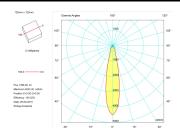

| Product                     |                    |  |
|-----------------------------|--------------------|--|
| Real power (W)              | 3 x 15,5           |  |
| Real luminous flux (Lm)     | 3 x 1096           |  |
| Luminous efficiency (Lm/W)  | 3 x 70,7           |  |
| Beam angle (°)              | 25                 |  |
| Life time (h)               | 50000              |  |
| IP                          | 20                 |  |
| Electrical class insulation | Class 2            |  |
| Operating temperature       | from -20°C to 35°C |  |
| Electrical feeding          | 220240V, 50/60Hz   |  |
| Colour                      | White              |  |
| Energy efficiency class     | A                  |  |

Photometry

Pictograms

Photometry