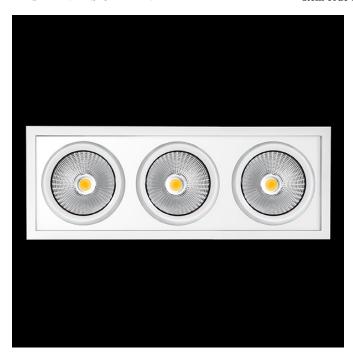

## Triple head square downlight with small format from the TROLL family Mini Zas Cardan.

## DESCRIPTION

Triple head square downlight with small format from the TROLL family Mini Zas Cardan setting an advanced and innovative thermal balance system through passive dissipation with stable colour temperature of 3000° K (warm white) optimised to be used as general indoor lighting for offices, hospitals commercial areas or residential & contract spaces. Designed for ceiling recessed installation. Luminaire body made from Lacquered stainless steel sheet with headlights and heat-sinks built in die cast aluminium finished in white. Luminaire is IP20. Luminaire built-in an triple head setting faceted reflector made in high purity aluminium with an angle beam of 20°. Luminaire sets a 13 W LED source with CRI higher than 85 % and a chromatic dispersion lower than 3 SMCD. Luminaire sets a ball joint system which allows 25° in both cardanic axels. Fixture has a luminous flux of 3 x 1096 Lm, with an efficiency of 3 x 70,7 Lm/W and a total consumption of 3 x 15,5 W. The average life for the luminaire is 50000 h (stabilised at a minimum flux of 70 % from the original). Luminaire built-in an auxiliary gear ON/OF fed at 220-240V; 50/60 Hz.