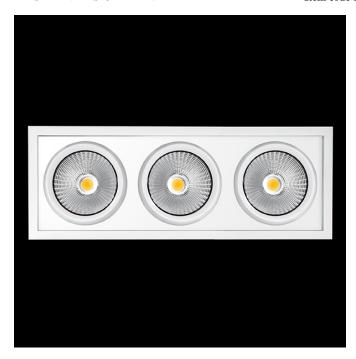

## Triple head square downlight with small format from the TROLL family Mini Zas Cardan.

## DESCRIPTION

Triple head square downlight with small format from the TROLL family Mini Zas Cardan setting an advanced and innovative thermal balance system through passive dissipation with stable colour temperature of 3000° K (warm white) optimised to be used as general indoor lighting for offices, hospitals commercial areas or residential & contract spaces. Designed for ceiling recessed installation. Luminaire body made from Lacquered stainless steel sheet with headlights and heat-sinks built in die cast aluminium finished in black. Luminaire is IP20. Luminaire built-in an triple head setting faceted reflector made in high purity aluminium with an angle beam of 40°. Luminaire sets a 13 W LED source with CRI higher than 85 % and a chromatic dispersion lower than 3 SMCD. Luminaire sets a ball joint system which allows 25° in both cardanic axels. Fixture has a luminous flux of 3 x 1064 Lm, with an efficiency of 3 x 68,6 Lm/W and a total consumption of 3 x 15,5 W. The average life for the luminaire is 50000 h (stabilised at a minimum flux of 70 % from the original). Luminaire built-in an auxiliary gear ON/OF fed at 220-240V; 50/60 Hz.