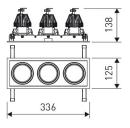

| Dimensions              |                 |  |
|-------------------------|-----------------|--|
| Product dimensions (mm) | 125 x 336 x 134 |  |
| Packing dimensions (mm) | 135 x 346 x 144 |  |
| Net weight (g)          | 3800            |  |
| Drilling hole (mm)      | 110 x 321       |  |

Scheme

Scheme