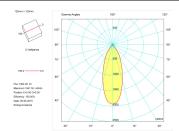

ol gear included      | Yes                     |  |
| Control gear               | Electronic Control Gear |  |
| Factor de potencia         | 0,99                    |  |
|                            |                         |  |
| Light source               |                         |  |
| Light source included      | Yes                     |  |
| Light source               | Led                     |  |
| Nominal power (W)          | 3 x 13                  |  |
| Nominal luminous flux (Lm) | 3 x 1900                |  |
| Average life time (h)      | 50000                   |  |
| Colour temperature (K)     | 3000                    |  |
| Colour consistency (SDCM)  | 3                       |  |
| CRI                        | 80                      |  |

Photometry



Photometry