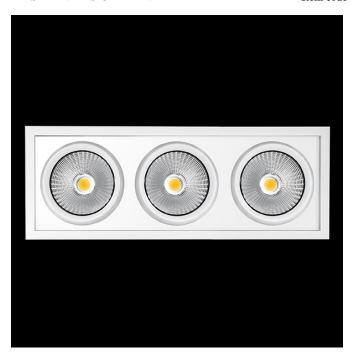

## Triple head square downlight with small format from the TROLL family Mini Zas Cardan.

## DESCRIPTION

Triple head square downlight with small format from the TROLL family Mini Zas Cardan setting an advanced and innovative thermal balance system through passive dissipation with stable colour temperature of 3000° K (warm white) optimised to be used as general indoor lighting for offices, hospitals commercial areas or residential & contract spaces. Designed for ceiling recessed installation. Luminaire body made from Lacquered stainless steel sheet with headlights and heat-sinks built in die cast aluminium finished in grey. Luminaire is IP20. Luminaire built-in an triple head setting faceted reflector made in high purity aluminium with an angle beam of 40°. Luminaire sets a 13 W LED source with CRI higher than 85 % and a chromatic dispersion lower than 3 SMCD. Luminaire sets a ball joint system which allows 25° in both cardanic axels. Fixture has a luminous flux of 3 x 1064 Lm, with an efficiency of 3 x 68,6 Lm/W and a total consumption of 3 x 15,5 W. The average life for the luminaire is 50000 h (stabilised at a minimum flux of 70 % from the original). Luminaire built-in an auxiliary gear ON/OF fed at 220-240V; 50/60 Hz.