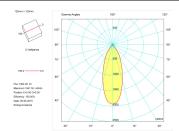

Photometry

Photometry

| Product                     |                             |
|-----------------------------|-----------------------------|
| Real power (W)              | 3 x 15,5                    |
| Real luminous flux (Lm)     | 3 x 1064                    |
| Luminous efficiency (Lm/W)  | 3 x 68,6                    |
| Beam angle (°)              | 40                          |
| Life time (h)               | 50000                       |
| IP                          | 20                          |
| Electrical class insulation | Class 2                     |
| Operating temperature       | from -20°C to $35^{\circ}C$ |
| Electrical feeding          | 220240V, 50/60Hz            |
| Colour                      | Grey                        |
| Energy efficiency class     | A                           |