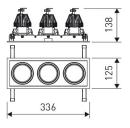

| Dimensions              |                 |
|-------------------------|-----------------|
| Product dimensions (mm) | 125 x 336 x 134 |
| Packing dimensions (mm) | 135 x 346 x 144 |
| Net weight (g)          | 3800            |
| Drilling hole (mm)      | 110 x 321       |

Scheme

Scheme