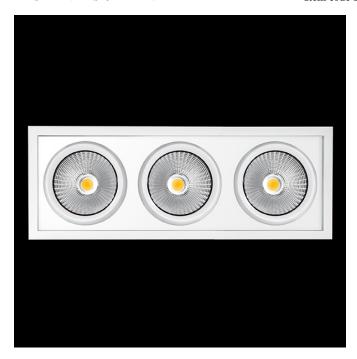

## Triple head square downlight with small format from the TROLL family Mini Zas Cardan.

## DESCRIPTION

Triple head square downlight with small format from the TROLL family Mini Zas Cardan setting an advanced and innovative thermal balance system through passive dissipation with stable colour temperature of 4000° K (neutral white) optimised to be used as general indoor lighting for offices, hospitals commercial areas or residential & contract spaces. Designed for ceiling recessed installation. Luminaire body made from Lacquered stainless steel sheet with headlights and heat-sinks built in die cast aluminium finished in black. Luminaire is IP20. Luminaire built-in an triple head setting faceted reflector made in high purity aluminium with an angle beam of 20°. Luminaire sets a 13 W LED source with CRI higher than 85 % and a chromatic dispersion lower than 3 SMCD. Luminaire sets a ball joint system which allows 25° in both cardanic axels. Fixture has a luminous flux of 3 x 1175 Lm, with an efficiency of 3 x 75,8 Lm/W and a total consumption of 3 x 15,5 W. The average life for the luminaire is 50000 h (stabilised at a minimum flux of 70 % from the original). Luminaire built-in an auxiliary gear ON/OF fed at 220-240V; 50/60 Hz.