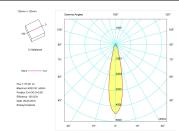

----------------------|-------------------------|--|
| Control gear included      | Yes                     |  |
| Control gear               | Electronic Control Gear |  |
| Factor de potencia         | 0,99                    |  |
| Light source               |                         |  |
| Light source included      | Yes                     |  |
| Light source               | Led                     |  |
| Nominal power (W)          | 3 x 13                  |  |
| Nominal luminous flux (Lm) | 3 x 2000                |  |
| Average life time (h)      | 50000                   |  |
| Colour temperature (K)     | 4000                    |  |
| Colour consistency (SDCM)  | 3                       |  |
| CRI                        | 80                      |  |

Photometry



Photometry