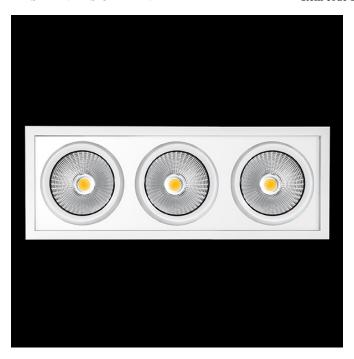

| Dimensions              |                 |  |
|-------------------------|-----------------|--|
| Product dimensions (mm) | 125 x 336 x 134 |  |
| Packing dimensions (mm) | 135 x 346 x 144 |  |
| Net weight (g)          | 3800            |  |
| Drilling hole (mm)      | 110 x 321       |  |

Scheme

Scheme