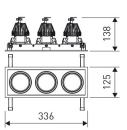

Photometry

| Dimensions              |                 |  |
|-------------------------|-----------------|--|
| Product dimensions (mm) | 125 x 336 x 134 |  |
| Packing dimensions (mm) | 135 x 346 x 144 |  |
| Net weight (g)          | 3800            |  |
| Drilling hole (mm)      | 110 x 321       |  |

#### Scheme

Scheme

Item code 11.1518.5842.21