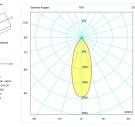

Photometry

| Dimensions              |                 |  |
|-------------------------|-----------------|--|
| Product dimensions (mm) | 125 x 336 x 134 |  |
| Packing dimensions (mm) | 135 x 346 x 144 |  |
| Net weight (g)          | 3800            |  |
| Drilling hole (mm)      | 110 x 321       |  |