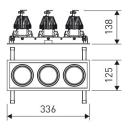

| Dimensions              |                 |  |
|-------------------------|-----------------|--|
| Product dimensions (mm) | 125 x 336 x 134 |  |
| Packing dimensions (mm) | 135 x 346 x 144 |  |
| Net weight (g)          | 3800            |  |
| Drilling hole (mm)      | 110 x 321       |  |

Scheme

Scheme