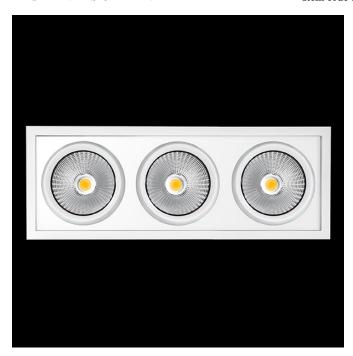

## Triple head square downlight with small format from the TROLL family Mini Zas Cardan.

## DESCRIPTION

Triple head square downlight with small format from the TROLL family Mini Zas Cardan setting an advanced and innovative thermal balance system through passive dissipation with stable colour temperature of 4000° K (neutral white) optimised to be used as general indoor lighting for offices, hospitals commercial areas or residential & contract spaces. Designed for ceiling recessed installation. Luminaire body made from Lacquered stainless steel sheet with headlights and heat-sinks built in die cast aluminium finished in white. Luminaire is IP20. Luminaire built-in an triple head setting faceted reflector made in high purity aluminium with an angle beam of 40°. Luminaire sets a 13 W LED source with CRI higher than 85 % and a chromatic dispersion lower than 3 SMCD. Luminaire sets a ball joint system which allows 25° in both cardanic axels. Fixture has a luminous flux of 3 x 1146 Lm, with an efficiency of 3 x 73,9 Lm/W and a total consumption of 3 x 15,5 W. The average life for the luminaire is 50000 h (stabilised at a minimum flux of 70 % from the original). Luminaire built-in an auxiliary gear ON/OF fed at 220-240V; 50/60 Hz.