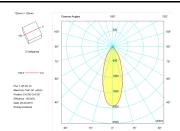

|
|----------------------------|-------------------------|
| Control gear               | Electronic Control Gear |
| Factor de potencia         | 0,99                    |
|                            |                         |
| Light source               |                         |
| Light source included      | Yes                     |
| Light source               | Led                     |
| Nominal power (W)          | 3 x 13                  |
| Nominal luminous flux (Lm) | 3 x 2000                |
| Average life time (h)      | 50000                   |
| Colour temperature (K)     | 4000                    |
| Colour consistency (SDCM)  | 3                       |
| CRI                        | 80                      |

Photometry

Control gear

Pictograms



Photometry