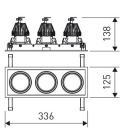

Photometry

| Dimensions              |                 |  |
|-------------------------|-----------------|--|
| Product dimensions (mm) | 125 x 336 x 134 |  |
| Packing dimensions (mm) | 135 x 346 x 144 |  |
| Net weight (g)          | 3800            |  |
| Drilling hole (mm)      | 110 x 321       |  |

#### Scheme

Scheme

Item code 11.1518.6831.04