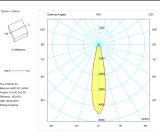

Photometry

| Dimensions              |                 |  |
|-------------------------|-----------------|--|
| Product dimensions (mm) | 125 x 336 x 134 |  |
| Packing dimensions (mm) | 135 x 346 x 144 |  |
| Net weight (g)          | 3800            |  |
| Drilling hole (mm)      | 110 x 321       |  |