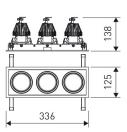

Photometry

| I |  |  |
|---|--|--|
|   |  |  |
|   |  |  |
|   |  |  |
|   |  |  |
|   |  |  |

Item code 11.1518.6832.04

| Dimensions              |                 |  |
|-------------------------|-----------------|--|
| Product dimensions (mm) | 125 x 336 x 134 |  |
| Packing dimensions (mm) | 135 x 346 x 144 |  |
| Net weight (g)          | 3800            |  |

110 x 321

## Scheme

Drilling hole (mm)

Scheme