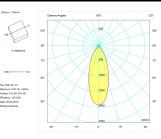

Photometry

| I |  |  |
|---|--|--|
|   |  |  |
|   |  |  |
|   |  |  |
|   |  |  |
|   |  |  |

Item code 11.1518.6832.04

| Dimensions              |                 |  |
|-------------------------|-----------------|--|
| Product dimensions (mm) | 125 x 336 x 134 |  |
| Packing dimensions (mm) | 135 x 346 x 144 |  |
| Net weight (g)          | 3800            |  |