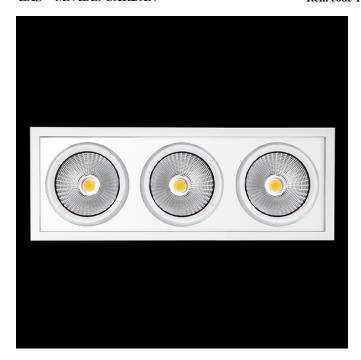

## Triple head square downlight with small format from the TROLL family Mini Zas Cardan.

## DESCRIPTION

Triple head square downlight with small format from the TROLL family Mini Zas Cardan setting an advanced and innovative thermal balance system through passive dissipation with stable colour temperature of 3000° K (warm white) optimised to be used as general indoor lighting for offices, hospitals commercial areas or residential & contract spaces. Designed for ceiling recessed installation. Luminaire body made from Lacquered stainless steel sheet with headlights and heat-sinks built in die cast aluminium finished in grey. Luminaire is IP20. Luminaire built-in an triple head setting faceted reflector made in high purity aluminium with an angle beam of 40°. Luminaire sets a 25 W LED source with CRI higher than 85 % and a chromatic dispersion lower than 3 SMCD. Luminaire sets a ball joint system which allows 25° in both cardanic axels. Fixture has a luminous flux of 3 x 2047 Lm, with an efficiency of 3 x 70,6 Lm/W and a total consumption of 3 x 29 W. The average life for the luminaire is 50000 h (stabilised at a minimum flux of 70 % from the original). Luminaire built-in an auxiliary gear ON/OF fed at 220-240V; 50/60 Hz.