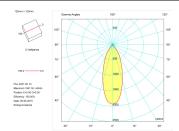

ol gear included      | Yes                     |  |
| Control gear               | Electronic Control Gear |  |
| Factor de potencia         | 0,99                    |  |
|                            |                         |  |
| Light source               |                         |  |
| Light source included      | Yes                     |  |
| Light source               | Led                     |  |
| Nominal power (W)          | 3 x 25                  |  |
| Nominal luminous flux (Lm) | 3 x 3400                |  |
| Average life time (h)      | 50000                   |  |
| Colour temperature (K)     | 3000                    |  |
| Colour consistency (SDCM)  | 3                       |  |
| CRI                        | 80                      |  |

Photometry



Photometry