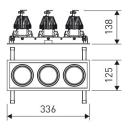

| Dimensions              |                 |  |
|-------------------------|-----------------|--|
| Product dimensions (mm) | 125 x 336 x 134 |  |
| Packing dimensions (mm) | 135 x 346 x 144 |  |
| Net weight (g)          | 3800            |  |
| Drilling hole (mm)      | 110 x 321       |  |