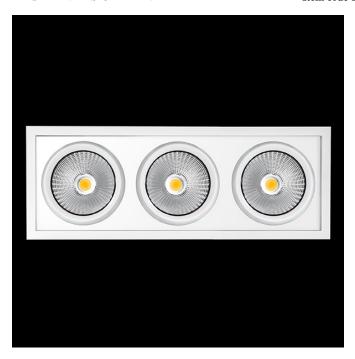

## Triple square head downlight with small format from the TROLL family Mini Zas Cardan.

## DESCRIPTION

Triple square head downlight with small format from the TROLL family Mini Zas Cardan setting an advanced and innovative thermal balance system through passive dissipation with stable colour temperature of 4000° K (neutral white) optimised to be used as general indoor lighting for offices, hospitals commercial areas or residential & contract spaces. Designed for ceiling recessed installation. Luminaire body made from Lacquered stainless steel sheet with headlights and heat-sinks built in die cast aluminium finished in black. Luminaire is IP20. Luminaire built-in an triple head setting faceted reflector made in high purity aluminium with an angle beam of 40°. Luminaire sets a 25 W LED source with CRI higher than 85 % and a chromatic dispersion lower than 3 SMCD. Luminaire sets a ball joint system which allows 25° in both cardanic axels. Fixture has a luminous flux of 3 x 2200 Lm, with an efficiency of 3 x 75,9 Lm/W and a total consumption of 3 x 29 W. The average life for the luminaire is 50000 h (stabilised at a minimum flux of 70 % from the original). Luminaire built-in an auxiliary gear ON/OF fed at 220-240V; 50/60 Hz.