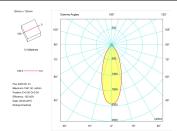

------------------|
| Control gear included      | Yes                     |
| Control gear               | Electronic Control Gear |
| Factor de potencia         | 0,99                    |
|                            |                         |
| Light source               |                         |
| Light source included      | Yes                     |
| Light source               | Led                     |
| Nominal power (W)          | 3 x 25                  |
| Nominal luminous flux (Lm) | 3 x 3500                |
| Average life time (h)      | 50000                   |
| Colour temperature (K)     | 4000                    |
| Colour consistency (SDCM)  | 3                       |
| CRI                        | 80                      |

Photometry

Pictograms



Photometry