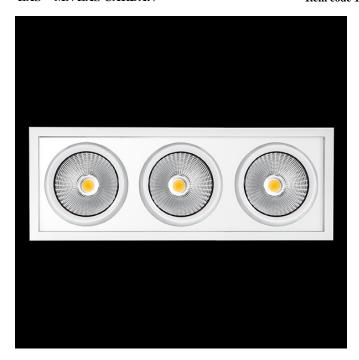

## Triple square head downlight with small format from the TROLL family Mini Zas Cardan.

## DESCRIPTION

Triple square head downlight with small format from the TROLL family Mini Zas Cardan setting an advanced and innovative thermal balance system through passive dissipation with stable colour temperature of 4000° K (neutral white) optimised to be used as general indoor lighting for offices, hospitals commercial areas or residential & contract spaces. Designed for ceiling recessed installation. Luminaire body made from Lacquered stainless steel sheet with headlights and heat-sinks built in die cast aluminium finished in grey. Luminaire is IP20. Luminaire built-in an triple head setting faceted reflector made in high purity aluminium with an angle beam of 40°. Luminaire sets a 25 W LED source with CRI higher than 85 % and a chromatic dispersion lower than 3 SMCD. Luminaire sets a ball joint system which allows 25° in both cardanic axels. Fixture has a luminous flux of 3 x 2200 Lm, with an efficiency of 3 x 75,9 Lm/W and a total consumption of 3 x 29 W. The average life for the luminaire is 50000 h (stabilised at a minimum flux of 70 % from the original). Luminaire built-in an auxiliary gear ON/OF fed at 220-240V; 50/60 Hz.