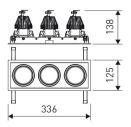

| Dimensions              |                 |
|-------------------------|-----------------|
| Product dimensions (mm) | 125 x 336 x 134 |
| Packing dimensions (mm) | 135 x 346 x 144 |
| Net weight (g)          | 3800            |
| Drilling hole (mm)      | 110 x 321       |

Scheme

Scheme