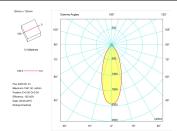

----------------------|-------------------------|--|
| Control gear included      | Yes                     |  |
| Control gear               | Electronic Control Gear |  |
| Factor de potencia         | 0,99                    |  |
| Light source               |                         |  |
| Light source included      | Yes                     |  |
| Light source               | Led                     |  |
| Nominal power (W)          | 3 x 25                  |  |
| Nominal luminous flux (Lm) | 3 x 3500                |  |
| Average life time (h)      | 50000                   |  |
| Colour temperature (K)     | 4000                    |  |
| Colour consistency (SDCM)  | 3                       |  |
| CRI                        | 80                      |  |

Photometry



Photometry