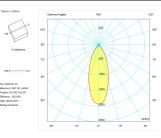

Photometry

| Dimensions              |                 |  |
|-------------------------|-----------------|--|
| Product dimensions (mm) | 125 x 336 x 134 |  |
| Packing dimensions (mm) | 135 x 346 x 144 |  |
| Net weight (g)          | 3800            |  |
| Drilling hole (mm)      | 110 x 321       |  |