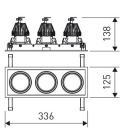

Photometry

| Dimensions              |                 |  |
|-------------------------|-----------------|--|
| Product dimensions (mm) | 125 x 336 x 134 |  |
| Packing dimensions (mm) | 135 x 346 x 144 |  |
| Net weight (g)          | 3800            |  |
| Drilling hole (mm)      | 110 x 321       |  |

#### Scheme

Scheme

Item code 11.1518.6842.33