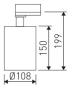

| Dimensions              |                 |  |
|-------------------------|-----------------|--|
| Product dimensions (mm) | ø108 x 210      |  |
| Packing dimensions (mm) | 160 x 330 x 170 |  |
| Net weight (g)          | 1000            |  |
| Gross weight (Kg)       | 1.1             |  |

Scheme

Scheme

## Scheme