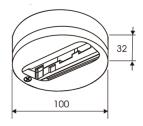

| Dimensions              |                 |  |
|-------------------------|-----------------|--|
| Product dimensions (mm) | ø108 x 210      |  |
| Packing dimensions (mm) | 160 x 330 x 170 |  |
| Net weight (g)          | 1000            |  |
| Gross weight (Kg)       | 1.1             |  |

Scheme

Scheme

## Scheme