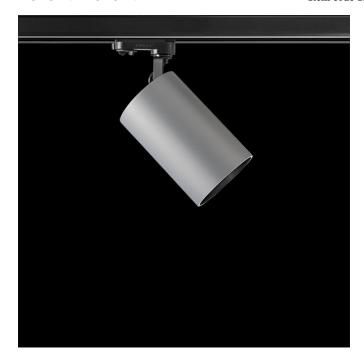

## Monobloc cylindrical spotlight from the TROLL family Luxcan.

## DESCRIPTION

Monobloc cylindrical spotlight from the TROLL family Luxcan setting an advanced and innovative thermal balance system through passive dissipation with stable colour temperature of 3000° K (warm white) optimised to be used as general & accent lighting for commercial areas shop-windows and different indoor spaces. Designed for Installation on the TROLL triphasic track. Body built in extruded aluminium painted with high quality AXALTA coatings finished in grey. Luminaire built-in an reflector made of high purity aluminium with an angle beam of 12°. Luminaire sets a 25 W LED source with CRI higher than 80 % and a chromatic dispersion lower than 3 SDCM. Luminaire sets a ball joint system which allows rotation 355° and tilting 90°. Fixture has a luminous flux of 2618 Lm, with an efficiency of 95,9 Lm/W and a total consumption of 27,3 W. The average life for the luminaire is 50000 h (stabilised at a minimum flux of 70 % from the original).

## Picture