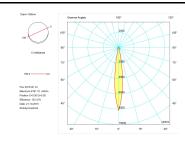

Pictograms

Optical system

Installation instructions

high purity aluminium.

TROLL triphasic track

Luminaire built-in a reflector made of

Luminaire designed for Installation on the

| Product                     |                    |  |
|-----------------------------|--------------------|--|
| Real power (W)              | 27,3               |  |
| Real luminous flux (Lm)     | 2618               |  |
| Luminous efficiency (Lm/W)  | 95,9               |  |
| Beam angle (°)              | 12                 |  |
| Life time (h)               | 50000              |  |
| IP                          | 20                 |  |
| Electrical class insulation | Class 1            |  |
| Operating temperature       | from -20°C to 35°C |  |
| Electrical feeding          | 220240V, 50/60Hz   |  |
| Colour                      | Grey               |  |
| Energy efficiency class     | A+                 |  |