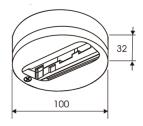

Scheme

Scheme

#### Scheme

| Dimensions              |                 |  |
|-------------------------|-----------------|--|
| Product dimensions (mm) | ø108 x 210      |  |
| Packing dimensions (mm) | 160 x 330 x 170 |  |
| Net weight (g)          | 1000            |  |
| Gross weight (Kg)       | 1,1             |  |