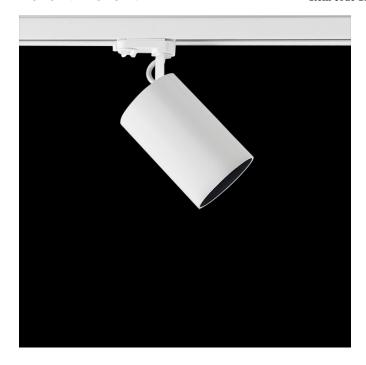

### Picture

# Monobloc cylindrical spotlight from the TROLL family Luxcan.

#### DESCRIPTION

Monobloc cylindrical spotlight from the TROLL family Luxcan setting an advanced and innovative thermal balance system through passive dissipation with stable colour temperature of 3000° K (warm white) optimised to be used as general & accent lighting for commercial areas shop-windows and different indoor spaces. Designed for Installation on the TROLL triphasic track. Body built in extruded aluminium painted with high quality AXALTA coatings finished in ceramic white. Luminaire built-in an reflector made of high purity aluminium with an angle beam of 12°. Luminaire sets a 25 W LED source with CRI higher than 80 % and a chromatic dispersion lower than 3 SDCM. Luminaire sets a ball joint system which allows rotation 355° and tilting 90°. Fixture has a luminous flux of 2618 Lm, with an efficiency of 95,9 Lm/W and a total consumption of 27,3 W. The average life for the luminaire is 50000 h (stabilised at a minimum flux of 70 % from the original). Luminaire built-in an auxiliary gear 1-10V Dimmable fed at 220-240V; 50/60 Hz.