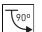

#### DESCRIPTION

Monobloc cylindrical spotlight from the TROLL family Luxcan setting an advanced and innovative thermal balance system through passive dissipation with stable colour temperature of 3000° K (warm white) optimised to be used as general & accent lighting for commercial areas shop-windows and different indoor spaces. Designed for Installation on the TROLL triphasic track. Body built in extruded aluminium painted with high quality AXALTA coatings finished in ceramic white. Luminaire built-in an reflector made of high purity aluminium with an angle beam of 12°. Luminaire sets a 25 W LED source with CRI higher than 80 % and a chromatic dispersion lower than 3 SDCM. Luminaire sets a ball joint system which allows rotation 355° and tilting 90°. Fixture has a luminous flux of 2618 Lm, with an efficiency of 95,9 Lm/W and a total consumption of 27,3 W. The average life for the luminaire is 50000 h (stabilised at a minimum flux of 70 % from the original). Luminaire built-in an auxiliary gear 1-10V Dimmable fed at 220-240V; 50/60 Hz.