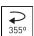

#### DESCRIPTION

Monobloc cylindrical spotlight from the TROLL family Luxcan setting an advanced and innovative thermal balance system through passive dissipation with stable colour temperature of 3000° K (warm white) optimised to be used as general & accent lighting for commercial areas shop-windows and different indoor spaces. Designed for Installation on the TROLL triphasic track. Body built in extruded aluminium painted with high quality AXALTA coatings finished in ceramic white. Luminaire built-in an reflector made of high purity aluminium with an angle beam of 12°. Luminaire sets a 25 W LED source with CRI higher than 80 % and a chromatic dispersion lower than 3 SDCM. Luminaire sets a ball joint system which allows rotation 355° and tilting 90°. Fixture has a luminous flux of 2618 Lm, with an efficiency of 95,9 Lm/W and a total consumption of 27,3 W. The average life for the luminaire is 50000 h (stabilised at a minimum flux of 70 % from the original). Luminaire built-in an auxiliary gear 1-10V Dimmable fed at 220-240V; 50/60 Hz.