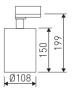

| Dimensions              |                 |  |
|-------------------------|-----------------|--|
| Product dimensions (mm) | ø108 x 210      |  |
| Packing dimensions (mm) | 160 x 330 x 170 |  |
| Net weight (g)          | 1000            |  |
| Gross weight (Kg)       | 1,1             |  |

#### Scheme