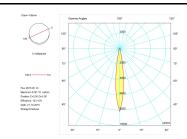

nic Control Gear |
| Factor de potencia         | 0,98                                   |
| Light source               |                                        |
| Light source included      | Yes                                    |
| Light source               | Led                                    |
| Nominal power (W)          | 25                                     |
| Nominal luminous flux (Lm) | 3400                                   |
| Average life time (h)      | 50000                                  |
| Colour temperature (K)     | 3000                                   |
| Colour consistency (SDCM)  | 3                                      |
| CRI                        | 80                                     |

Photometry

Control gear

## Item code 11.1523.2312.63







| Accesories      |                                                      |
|-----------------|------------------------------------------------------|
| 11.1523.0002.04 | Honeycomb mesh for Luxcan Lens models.               |
| 2427/33         | Surface base for spotlights with tree-phase adapter. |

### Picture



#### Scheme