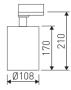

| Dimensions              |                 |  |
|-------------------------|-----------------|--|
| Product dimensions (mm) | ø108 x 210      |  |
| Packing dimensions (mm) | 160 x 330 x 170 |  |
| Net weight (g)          | 1000            |  |
| Gross weight (Kg)       | 1,1             |  |

Scheme

Scheme

### Scheme