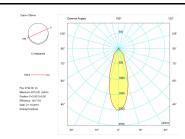

|
|                            |                                        |
| Light source               |                                        |
| Light source included      | Yes                                    |
| Light source               | Led                                    |
| Nominal power (W)          | 25                                     |
| Nominal luminous flux (Lm) | 3400                                   |
| Average life time (h)      | 50000                                  |
| Colour temperature (K)     | 3000                                   |
| Colour consistency (SDCM)  | 3                                      |
| CRI                        | 80                                     |

Photometry

Control gear

# Item code 11.1523.2336.63







| Accesories      |                                                      |
|-----------------|------------------------------------------------------|
| 11.1523.0002.04 | Honeycomb mesh for Luxcan Lens models.               |
| 2427/33         | Surface base for spotlights with tree-phase adapter. |

## Picture



### Scheme