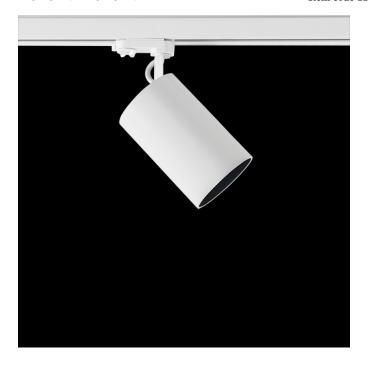

## Picture

## Monobloc cylindrical spotlight from the TROLL family Luxcan.

#### DESCRIPTION

Monobloc cylindrical spotlight from the TROLL family Luxcan setting an advanced and

| innovative thermal balance system through passive dissipation with stable colour             |
|----------------------------------------------------------------------------------------------|
| temperature of 3000° K (warm white) optimised to be used as general & accent lighting for    |
| commercial areas shop-windows and different indoor spaces. Designed for Installation on      |
| the TROLL triphasic track. Body built in extruded aluminium painted with high quality        |
| AXALTA coatings finished in ceramic white. Luminaire built-in an reflector made of high      |
| purity aluminium with an angle beam of 36°. Luminaire sets a 25 W LED source with CRI        |
| higher than 80 % and a chromatic dispersion lower than 3 SDCM. Luminaire sets a ball         |
| joint system which allows rotation 355° and tilting 90°. Fixture has a luminous flux of 2792 |
| Lm, with an efficiency of 102,3 Lm/W and a total consumption of 27,3 W. The average life     |
| for the luminaire is 50000 h (stabilised at a minimum flux of 70 % from the original).       |
| Luminaire built-in an auxiliary gear 1-10V Dimmable fed at 220-240V; 50/60 Hz.               |
|                                                                                              |
|                                                                                              |