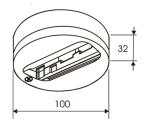

| 25                                     |
| Nominal luminous flux (Lm) | 3400                                   |
| Average life time (h)      | 50000                                  |
| Colour temperature (K)     | 3000                                   |
| Colour consistency (SDCM)  | 3                                      |
| CRI                        | 80                                     |

Photometry

Control gear

# Item code 11.1523.2336.63







| Accesories      |                                                      |
|-----------------|------------------------------------------------------|
| 11.1523.0002.04 | Honeycomb mesh for Luxcan Lens models.               |
| 2427/33         | Surface base for spotlights with tree-phase adapter. |

## Picture



### Scheme