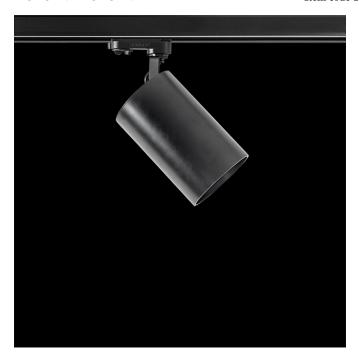

## Picture

#### DESCRIPTION

Monobloc cylindrical spotlight from the TROLL family Luxcan setting an advanced and innovative thermal balance system through passive dissipation with stable colour temperature of 3000° K (warm white) optimised to be used as general & accent lighting for commercial areas shop-windows and different indoor spaces. Designed for Installation on the TROLL triphasic track. Body built in extruded aluminium painted with high quality AXALTA coatings finished in black. Luminaire built-in an reflector made of high purity AXALTA coatings inished in black. Luminaire built-in an reflector made of high purity aluminium with an angle beam of 36°. Luminaire sets a 13 W LED source with CRI higher than 80 % and a chromatic dispersion lower than 3 SMCD. Luminaire sets a ball joint system which allows rotation 355° and tilting 90°. Fixture has a luminous flux of 1214 Lm, with an efficiency of 81 Lm/W and a total consumption of 15 W. The average life for the luminaire is 50000 h (stabilised at a minimum flux of 70 % from the original). Luminaire built-in an auxiliary gear 1-10V Dimmable fed at 220-240V;  $50/60\ Hz.$ 