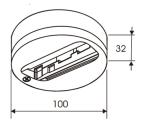

Scheme

Scheme

| Dimensions              |                 |  |
|-------------------------|-----------------|--|
| Product dimensions (mm) | ø108 x 210      |  |
| Packing dimensions (mm) | 330 x 160 x 170 |  |
| Net weight (g)          | 1000            |  |
| Gross weight (Kg)       | 1.1             |  |