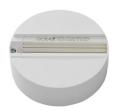

al power (W)          | 13                                     |
| Nominal luminous flux (Lm) | 1900                                   |
| Colour temperature (K)     | 3000                                   |
| Colour consistency (SDCM)  | 3                                      |
| CRI                        | 80                                     |
|                            |                                        |

Photometry

Control gear

# Item code 11.1523.2366.04







| Accesories      |                                                      |
|-----------------|------------------------------------------------------|
| 11.1523.0002.04 | Honeycomb mesh for Luxcan Lens models.               |
| 2427/04         | Surface base for spotlights with tree-phase adapter. |

## Picture



## Scheme