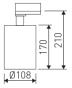

| Dimensions              |                 |  |
|-------------------------|-----------------|--|
| Product dimensions (mm) | ø108 x 210      |  |
| Packing dimensions (mm) | 330 x 160 x 170 |  |
| Net weight (g)          | 1000            |  |
| Gross weight (Kg)       | 1.1             |  |

## Scheme