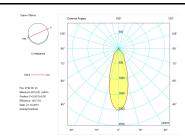

------------------|
| Control gear               | 1-10V Dimmable Electronic Control Gear |
| Light source               |                                        |
| Light source included      | Yes                                    |
| Light source               | Led                                    |
| Nominal power (W)          | 13                                     |
| Nominal luminous flux (Lm) | 1900                                   |
| Colour temperature (K)     | 3000                                   |
| Colour consistency (SDCM)  | 3                                      |
| CRI                        | 80                                     |
|                            |                                        |

Photometry

Control gear

# Item code 11.1523.2366.04







| Accesories      |                                                      |
|-----------------|------------------------------------------------------|
| 11.1523.0002.04 | Honeycomb mesh for Luxcan Lens models.               |
| 2427/04         | Surface base for spotlights with tree-phase adapter. |

## Picture



## Scheme