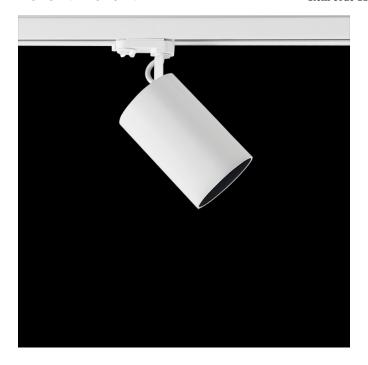

### Picture

#### DESCRIPTION

Monobloc cylindrical spotlight from the TROLL family Luxcan setting an advanced and innovative thermal balance system through passive dissipation with stable colour temperature of 3000° K (warm white) optimised to be used as general & accent lighting for commercial areas shop-windows and different indoor spaces. Designed for Installation on the TROLL triphasic track. Body built in extruded aluminium painted with high quality AXALTA coatings finished in ceramic white. Luminaire built-in an reflector made of high purity aluminium with an angle beam of 36°. Luminaire sets a 13 W LED source with CRI higher than 80 % and a chromatic dispersion lower than 3 SMCD. Luminaire sets a ball joint system which allows rotation 355° and tilting 90°. Fixture has a luminous flux of 1214 Lm, with an efficiency of 81 Lm/W and a total consumption of 15 W. The average life for the luminaire is 50000 h (stabilised at a minimum flux of 70 % from the original). Luminaire built-in an auxiliary gear 1-10V Dimmable fed at 220-240V; 50/60 Hz.