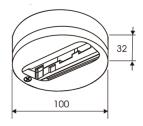

Scheme

Scheme

| Dimensions              |                 |  |
|-------------------------|-----------------|--|
| Product dimensions (mm) | ø108 x 210      |  |
| Packing dimensions (mm) | 330 x 160 x 170 |  |
| Net weight (g)          | 1000            |  |
| Gross weight (Kg)       | 1,1             |  |