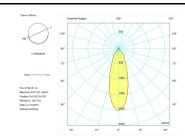

-----------------|
| Control gear               | 1-10V Dimmable Electronic Control Gear |
| Light source               |                                        |
| Light source included      | Yes                                    |
| Light source               | Led                                    |
| Nominal power (W)          | 13                                     |
| Nominal luminous flux (Lm) | 1900                                   |
| Colour temperature (K)     | 3000                                   |
| Colour consistency (SDCM)  | 3                                      |
| CRI                        | 80                                     |
|                            |                                        |

Photometry

Control gear

## Item code 11.1523.2366.63







| Accesories      |                                                      |
|-----------------|------------------------------------------------------|
| 11.1523.0002.04 | Honeycomb mesh for Luxcan Lens models.               |
| 2427/33         | Surface base for spotlights with tree-phase adapter. |

### Picture



#### Scheme