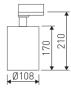

| Dimensions              |                 |  |
|-------------------------|-----------------|--|
| Product dimensions (mm) | ø108 x 210      |  |
| Packing dimensions (mm) | 330 x 160 x 170 |  |
| Net weight (g)          | 1000            |  |
| Gross weight (Kg)       | 1,1             |  |

Scheme

Scheme

#### Scheme