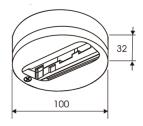

| 25                                     |
| Nominal luminous flux (Lm) | 3500                                   |
| Average life time (h)      | 50000                                  |
| Colour temperature (K)     | 4000                                   |
| Colour consistency (SDCM)  | 3                                      |
| CRI                        | 80                                     |

Photometry

Control gear

## Item code 11.1523.2412.04







| Accesories      |                                                      |
|-----------------|------------------------------------------------------|
| 11.1523.0002.04 | Honeycomb mesh for Luxcan Lens models.               |
| 2427/04         | Surface base for spotlights with tree-phase adapter. |

### Picture



#### Scheme