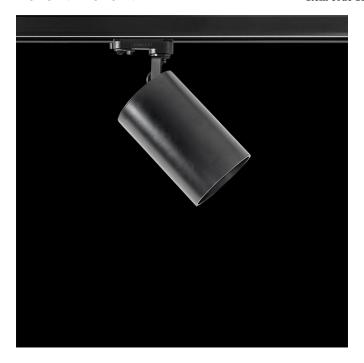

### Picture

# Monobloc cylindrical spotlight from the TROLL family Luxcan.

#### DESCRIPTION

Monobloc cylindrical spotlight from the TROLL family Luxcan setting an advanced and innovative thermal balance system through passive dissipation with stable colour temperature of 4000° K (neutral white) optimised to be used as general & accent lighting for commercial areas shop-windows and different indoor spaces. Designed for Installation on the TROLL triphasic track. Body built in extruded aluminium painted with high quality AXALTA coatings finished in black. Luminaire built-in an reflector made of high purity aluminium with an angle beam of  $12^{\circ}$ . Luminaire sets a 25 W LED source with CRI higher than 80 % and a chromatic dispersion lower than 3 SDCM. Luminaire sets a ball joint system which allows rotation  $355^{\circ}$  and tilting  $90^{\circ}$ . Fixture has a luminous flux of 2815 Lm, with an efficiency of 103,1 Lm/W and a total consumption of 27,3 W. The average life for the luminaire is 50000 h (stabilised at a minimum flux of 70 % from the original). Luminaire built-in an auxiliary gear 1-10V Dimmable fed at 220-240V; 50/60 Hz.