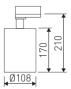

| Dimensions              |                 |  |
|-------------------------|-----------------|--|
| Product dimensions (mm) | ø108 x 210      |  |
| Packing dimensions (mm) | 160 x 330 x 170 |  |
| Net weight (g)          | 1000            |  |
| Gross weight (Kg)       | 1.1             |  |

Scheme

Scheme

#### Scheme