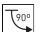

#### DESCRIPTION

Monobloc cylindrical spotlight from the TROLL family Luxcan setting an advanced and innovative thermal balance system through passive dissipation with stable colour temperature of 4000° K (neutral white) optimised to be used as general & accent lighting for commercial areas shop-windows and different indoor spaces. Designed for Installation on the TROLL triphasic track. Body built in extruded aluminium painted with high quality AXALTA coatings finished in black. Luminaire built-in an reflector made of high purity aluminium with an angle beam of  $12^{\circ}$ . Luminaire sets a 25 W LED source with CRI higher than 80 % and a chromatic dispersion lower than 3 SDCM. Luminaire sets a ball joint system which allows rotation  $355^{\circ}$  and tilting  $90^{\circ}$ . Fixture has a luminous flux of 2815 Lm, with an efficiency of 103,1 Lm/W and a total consumption of 27,3 W. The average life for the luminaire is 50000 h (stabilised at a minimum flux of 70 % from the original). Luminaire built-in an auxiliary gear 1-10V Dimmable fed at 220-240V; 50/60 Hz.

Pictograms

| Product                     |                    |  |
|-----------------------------|--------------------|--|
| Real power (W)              | 27,3               |  |
| Real luminous flux (Lm)     | 2815               |  |
| Luminous efficiency (Lm/W)  | 103,1              |  |
| Beam angle (°)              | 12                 |  |
| Life time (h)               | 50000              |  |
| IP                          | 20                 |  |
| Electrical class insulation | Class 1            |  |
| Operating temperature       | from -20°C to 35°C |  |
| Electrical feeding          | 220240V, 50/60Hz   |  |
| Colour                      | Black              |  |
| Energy efficiency class     | <b>A</b> +         |  |