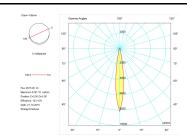

nic Control Gear |
| Factor de potencia         | 0,98                                   |
| Light source               |                                        |
| Light source included      | Yes                                    |
| Light source               | Led                                    |
| Nominal power (W)          | 25                                     |
| Nominal luminous flux (Lm) | 3500                                   |
| Average life time (h)      | 50000                                  |
| Colour temperature (K)     | 4000                                   |
| Colour consistency (SDCM)  | 3                                      |
| CRI                        | 80                                     |

Photometry

Control gear

## Item code 11.1523.2412.04







| Accesories      |                                                      |
|-----------------|------------------------------------------------------|
| 11.1523.0002.04 | Honeycomb mesh for Luxcan Lens models.               |
| 2427/04         | Surface base for spotlights with tree-phase adapter. |

### Picture



#### Scheme