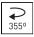

#### DESCRIPTION

Monobloc cylindrical spotlight from the TROLL family Luxcan setting an advanced and innovative thermal balance system through passive dissipation with stable colour temperature of 4000° K (neutral white) optimised to be used as general & accent lighting for commercial areas shop-windows and different indoor spaces. Designed for Installation on the TROLL triphasic track. Body built in extruded aluminium painted with high quality AXALTA coatings finished in black. Luminaire built-in an reflector made of high purity aluminium with an angle beam of  $12^{\circ}$ . Luminaire sets a 25 W LED source with CRI higher than 80 % and a chromatic dispersion lower than 3 SDCM. Luminaire sets a ball joint system which allows rotation  $355^{\circ}$  and tilting  $90^{\circ}$ . Fixture has a luminous flux of 2815 Lm, with an efficiency of 103,1 Lm/W and a total consumption of 27,3 W. The average life for the luminaire is 50000 h (stabilised at a minimum flux of 70 % from the original). Luminaire built-in an auxiliary gear 1-10V Dimmable fed at 220-240V; 50/60 Hz.

Pictograms

| Product                     |                    |  |
|-----------------------------|--------------------|--|
| Real power (W)              | 27,3               |  |
| Real luminous flux (Lm)     | 2815               |  |
| Luminous efficiency (Lm/W)  | 103,1              |  |
| Beam angle (°)              | 12                 |  |
| Life time (h)               | 50000              |  |
| IP                          | 20                 |  |
| Electrical class insulation | Class 1            |  |
| Operating temperature       | from -20°C to 35°C |  |
| Electrical feeding          | 220240V, 50/60Hz   |  |
| Colour                      | Black              |  |
| Energy efficiency class     | <b>A</b> +         |  |