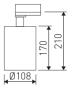

| Dimensions              |                 |  |
|-------------------------|-----------------|--|
| Product dimensions (mm) | ø108 x 210      |  |
| Packing dimensions (mm) | 330 x 160 x 170 |  |
| Net weight (g)          | 1000            |  |
| Gross weight (Kg)       | 1,1             |  |

Scheme

Scheme

#### Scheme