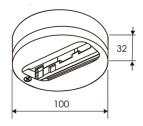

| Dimensions              |                 |  |
|-------------------------|-----------------|--|
| Product dimensions (mm) | ø108 x 210      |  |
| Packing dimensions (mm) | 330 x 160 x 170 |  |
| Net weight (g)          | 1000            |  |
| Gross weight (Kg)       | 1,1             |  |

Scheme

Scheme