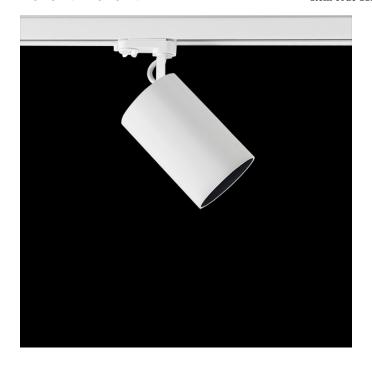

# Monobloc cylindrical spotlight from the TROLL family Luxcan.

#### DESCRIPTION

Monobloc cylindrical spotlight from the TROLL family Luxcan setting an advanced and innovative thermal balance system through passive dissipation with stable colour temperature of 4000° K (warm white) optimised to be used as general & accent lighting for commercial areas shop-windows and different indoor spaces. Designed for Installation on the TROLL triphasic track. Body built in extruded aluminium painted with high quality AXALTA coatings finished in ceramic white. Luminaire built-in an reflector made of high purity aluminium with an angle beam of 12°. Luminaire sets a 13 W LED source with CRI higher than 80 % and a chromatic dispersion lower than 3 SMCD. Luminaire sets a ball joint system which allows rotation 355° and tilting 90°. Fixture has a luminous flux of 1229 Lm, with an efficiency of 82 Lm/W and a total consumption of 15 W. The average life for the luminaire is 50000 h (stabilised at a minimum flux of 70 % from the original). Luminaire built-in an auxiliary gear 1-10V Dimmable fed at 220-240V; 50/60 Hz.

### Picture