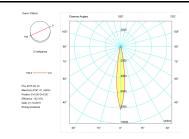

-----------------|
| Control gear               | 1-10V Dimmable Electronic Control Gear |
| Light source               |                                        |
| Light source included      | Yes                                    |
| Light source               | Led                                    |
| Nominal power (W)          | 13                                     |
| Nominal luminous flux (Lm) | 2000                                   |
| Colour temperature (K)     | 4000                                   |
| Colour consistency (SDCM)  | 3                                      |
| CRI                        | 80                                     |
|                            |                                        |

Photometry

Control gear

## Item code 11.1523.2462.63







| Accesories      |                                                      |
|-----------------|------------------------------------------------------|
| 11.1523.0002.04 | Honeycomb mesh for Luxcan Lens models.               |
| 2427/33         | Surface base for spotlights with tree-phase adapter. |

### Picture



#### Scheme