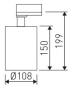

### Item code 11.1523.3312.04

| Dimensions              |                 |  |
|-------------------------|-----------------|--|
| Product dimensions (mm) | ø108 x 210      |  |
| Packing dimensions (mm) | 160 x 330 x 170 |  |
| Net weight (g)          | 1000            |  |
| Gross weight (Kg)       | 1,1             |  |

Scheme

Scheme

## Scheme