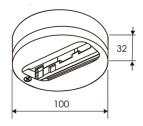

r (W)          | 25                                    |
| Nominal luminous flux (Lm) | 3400                                  |
| Average life time (h)      | 50000                                 |
| Colour temperature (K)     | 3000                                  |
| Colour consistency (SDCM)  | 3                                     |
| CRI                        | 80                                    |

Photometry

Control gear

# Item code 11.1523.3312.04







| Accesories      |                                                      |
|-----------------|------------------------------------------------------|
| 11.1523.0002.04 | Honeycomb mesh for Luxcan Lens models.               |
| 2427/04         | Surface base for spotlights with tree-phase adapter. |

## Picture



## Scheme