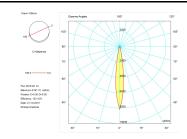

ble Electronic Control Gear |
| Factor de potencia         | 0,98                                  |
| Light source               |                                       |
| Light source included      | Yes                                   |
| Light source               | Led                                   |
| Nominal power (W)          | 25                                    |
| Nominal luminous flux (Lm) | 3400                                  |
| Average life time (h)      | 50000                                 |
| Colour temperature (K)     | 3000                                  |
| Colour consistency (SDCM)  | 3                                     |
| CRI                        | 80                                    |

Photometry

Control gear

# Item code 11.1523.3312.04







| Accesories      |                                                      |
|-----------------|------------------------------------------------------|
| 11.1523.0002.04 | Honeycomb mesh for Luxcan Lens models.               |
| 2427/04         | Surface base for spotlights with tree-phase adapter. |

## Picture



## Scheme