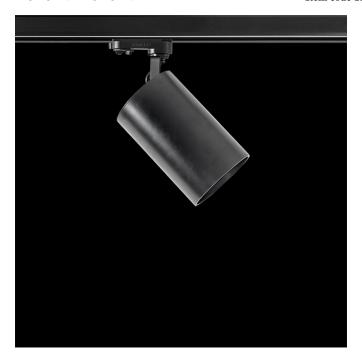

## Monobloc cylindrical spotlight from the TROLL family Luxcan.

#### DESCRIPTION

Monobloc cylindrical spotlight from the TROLL family Luxcan setting an advanced and innovative thermal balance system through passive dissipation with stable colour temperature of 3000° K (warm white) optimised to be used as general & accent lighting for commercial areas shop-windows and different indoor spaces. Designed for Installation on the TROLL triphasic track. Body built in extruded aluminium painted with high quality AXALTA coatings finished in black. Luminaire built-in an reflector made of high purity AXALTA coatings inished in black. Luminaire built-in an reflector made of rign purity aluminium with an angle beam of 12°. Luminaire sets a 25 W LED source with CRI higher than 80 % and a chromatic dispersion lower than 3 SDCM. Luminaire sets a ball joint system which allows rotation 355° and tilting 90°. Fixture has a luminous flux of 2618 Lm, with an efficiency of 95,9 Lm/W and a total consumption of 27,3 W. The average life for the luminaire is 50000 h (stabilised at a minimum flux of 70 % from the original). Luminaire built-in an auxiliary gear DALI Dimmable fed at 220-240V;  $50/60~\mathrm{Hz}$ .

## Picture