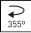

## DESCRIPTION

Monobloc cylindrical spotlight from the TROLL family Luxcan setting an advanced and innovative thermal balance system through passive dissipation with stable colour temperature of 3000° K (warm white) optimised to be used as general & accent lighting for commercial areas shop-windows and different indoor spaces. Designed for Installation on commercial areas shop-windows and different indoor spaces. Designed for Installation on the TROLL triphasic track. Body built in extruded aluminium painted with high quality AXALTA coatings finished in grey. Luminaire built-in an reflector made of high purity aluminium with an angle beam of 24°. Luminaire sets a 25 W LED source with CRI higher than 80 % and a chromatic dispersion lower than 3 SDCM. Luminaire sets a ball joint system which allows rotation 355° and tilting 90°. Fixture has a luminous flux of 2549 Lm, with an efficiency of 93,4 Lm/W and a total consumption of 27,3 W. The average life for the luminaire is 50000 h (stabilised at a minimum flux of 70 % from the original). Luminaire built-in an auxiliary gear DALI Dimmable fed at 220-240V;  $50/60~\mathrm{Hz}$ .

Pictograms

| Product                     |                    |  |
|-----------------------------|--------------------|--|
| Real power (W)              | 27,3               |  |
| Real luminous flux (Lm)     | 2549               |  |
| Luminous efficiency (Lm/W)  | 93,4               |  |
| Beam angle (°)              | 24                 |  |
| Life time (h)               | 50000              |  |
| IP                          | 20                 |  |
| Electrical class insulation | Class 1            |  |
| Operating temperature       | from -20°C to 35°C |  |
| Electrical feeding          | 220240V, 50/60Hz   |  |
| Colour                      | Grey               |  |
| Energy efficiency class     | Δ+                 |  |