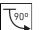

## DESCRIPTION

Monobloc cylindrical spotlight from the TROLL family Luxcan setting an advanced and innovative thermal balance system through passive dissipation with stable colour temperature of 3000° K (warm white) optimised to be used as general & accent lighting for commercial areas shop-windows and different indoor spaces. Designed for Installation on commercial areas shop-windows and different indoor spaces. Designed for Installation on the TROLL triphasic track. Body built in extruded aluminium painted with high quality AXALTA coatings finished in grey. Luminaire built-in an reflector made of high purity aluminium with an angle beam of 24°. Luminaire sets a 25 W LED source with CRI higher than 80 % and a chromatic dispersion lower than 3 SDCM. Luminaire sets a ball joint system which allows rotation 355° and tilting 90°. Fixture has a luminous flux of 2549 Lm, with an efficiency of 93,4 Lm/W and a total consumption of 27,3 W. The average life for the luminaire is 50000 h (stabilised at a minimum flux of 70 % from the original). Luminaire built-in an auxiliary gear DALI Dimmable fed at 220-240V;  $50/60~\mathrm{Hz}$ .

Pictograms

| Product                     |                    |  |
|-----------------------------|--------------------|--|
| Real power (W)              | 27,3               |  |
| Real luminous flux (Lm)     | 2549               |  |
| Luminous efficiency (Lm/W)  | 93,4               |  |
| Beam angle (°)              | 24                 |  |
| Life time (h)               | 50000              |  |
| IP                          | 20                 |  |
| Electrical class insulation | Class 1            |  |
| Operating temperature       | from -20°C to 35°C |  |
| Electrical feeding          | 220240V, 50/60Hz   |  |
| Colour                      | Grey               |  |
| Energy efficiency class     | Δ+                 |  |