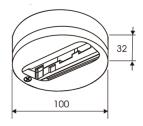

| Dimensions              |                 |  |
|-------------------------|-----------------|--|
| Product dimensions (mm) | ø108 x 210      |  |
| Packing dimensions (mm) | 160 x 330 x 170 |  |
| Net weight (g)          | 1000            |  |
| Gross weight (Kg)       | 1,1             |  |

## Scheme