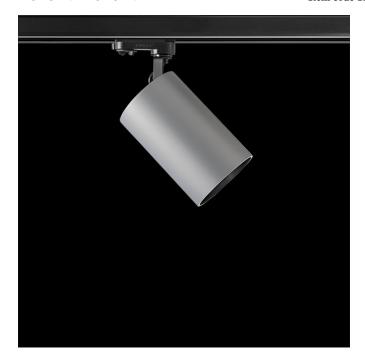

## Monobloc cylindrical spotlight from the TROLL family Luxcan.

## DESCRIPTION

Monobloc cylindrical spotlight from the TROLL family Luxcan setting an advanced and innovative thermal balance system through passive dissipation with stable colour temperature of 3000° K (warm white) optimised to be used as general & accent lighting for commercial areas shop-windows and different indoor spaces. Designed for Installation on commercial areas shop-windows and different indoor spaces. Designed for Installation on the TROLL triphasic track. Body built in extruded aluminium painted with high quality AXALTA coatings finished in grey. Luminaire built-in an reflector made of high purity aluminium with an angle beam of 24°. Luminaire sets a 25 W LED source with CRI higher than 80 % and a chromatic dispersion lower than 3 SDCM. Luminaire sets a ball joint system which allows rotation 355° and tilting 90°. Fixture has a luminous flux of 2549 Lm, with an efficiency of 93,4 Lm/W and a total consumption of 27,3 W. The average life for the luminaire is 50000 h (stabilised at a minimum flux of 70 % from the original). Luminaire built-in an auxiliary gear DALI Dimmable fed at 220-240V;  $50/60~\mathrm{Hz}$ .

## Picture