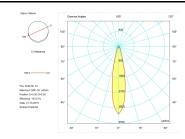

Photometry

Control gear

| Accesories      |                                                      |
|-----------------|------------------------------------------------------|
| 11.1523.0002.04 | Honeycomb mesh for Luxcan Lens models.               |
| 2427/21         | Surface base for spotlights with tree-phase adapter. |

## DESCRIPTION

Monobloc cylindrical spotlight from the TROLL family Luxcan setting an advanced and innovative thermal balance system through passive dissipation with stable colour temperature of 3000° K (warm white) optimised to be used as general & accent lighting for commercial areas shop-windows and different indoor spaces. Designed for Installation on commercial areas shop-windows and different indoor spaces. Designed for Installation on the TROLL triphasic track. Body built in extruded aluminium painted with high quality AXALTA coatings finished in grey. Luminaire built-in an reflector made of high purity aluminium with an angle beam of 24°. Luminaire sets a 25 W LED source with CRI higher than 80 % and a chromatic dispersion lower than 3 SDCM. Luminaire sets a ball joint system which allows rotation 355° and tilting 90°. Fixture has a luminous flux of 2549 Lm, with an efficiency of 93,4 Lm/W and a total consumption of 27,3 W. The average life for the luminaire is 50000 h (stabilised at a minimum flux of 70 % from the original). Luminaire built-in an auxiliary gear DALI Dimmable fed at 220-240V;  $50/60~\mathrm{Hz}$ .