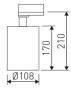

| Dimensions              |                 |  |
|-------------------------|-----------------|--|
| Product dimensions (mm) | ø108 x 210      |  |
| Packing dimensions (mm) | 160 x 330 x 170 |  |
| Net weight (g)          | 1000            |  |
| Gross weight (Kg)       | 1,1             |  |

Scheme

Scheme

## Scheme