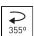

#### DESCRIPTION

Monobloc cylindrical spotlight from the TROLL family Luxcan setting an advanced and innovative thermal balance system through passive dissipation with stable colour temperature of 3000° K (warm white) optimised to be used as general & accent lighting for commercial areas shop-windows and different indoor spaces. Designed for Installation on the TROLL triphasic track. Body built in extruded aluminium painted with high quality AXALTA coatings finished in ceramic white. Luminaire built-in an reflector made of high purity aluminium with an angle beam of 24°. Luminaire sets a 25 W LED source with CRI higher than 80 % and a chromatic dispersion lower than 3 SDCM. Luminaire sets a ball joint system which allows rotation 355° and tilting 90°. Fixture has a luminous flux of 2549 Lm, with an efficiency of 93,4 Lm/W and a total consumption of 27,3 W. The average life for the luminaire is 50000 h (stabilised at a minimum flux of 70 % from the original). Luminaire built-in an auxiliary gear DALI Dimmable fed at 220-240V; 50/60 Hz.

Pictograms

TROLL triphasic track

| Product                     |                    |  |
|-----------------------------|--------------------|--|
| Real power (W)              | 27,3               |  |
| Real luminous flux (Lm)     | 2549               |  |
| Luminous efficiency (Lm/W)  | 93,4               |  |
| Beam angle (°)              | 24                 |  |
| Life time (h)               | 50000              |  |
| IP                          | 20                 |  |
| Electrical class insulation | Class 1            |  |
| Operating temperature       | from -20°C to 35°C |  |
| Electrical feeding          | 220240V, 50/60Hz   |  |
| Colour                      | Ceramic white      |  |
| Energy efficiency class     | A+                 |  |