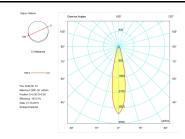

|
|                            |                                       |
| Light source               |                                       |
| Light source included      | Yes                                   |
| Light source               | Led                                   |
| Nominal power (W)          | 25                                    |
| Nominal luminous flux (Lm) | 3400                                  |
| Average life time (h)      | 50000                                 |
| Colour temperature (K)     | 3000                                  |
| Colour consistency (SDCM)  | 3                                     |
| CRI                        | 80                                    |

Photometry

Control gear

# Item code 11.1523.3324.63







| Accesories      |                                             |
|-----------------|---------------------------------------------|
| 11.1523.0002.04 | Honeycomb mesh for Luxcan Lens models.      |
| 2427/33         | Surface base for spotlights with tree-phase |
|                 | adapter.                                    |

## Picture



## Scheme