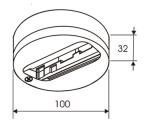

| Dimensions              |                 |  |
|-------------------------|-----------------|--|
| Product dimensions (mm) | ø108 x 210      |  |
| Packing dimensions (mm) | 160 x 330 x 170 |  |
| Net weight (g)          | 1000            |  |
| Gross weight (Kg)       | 1,1             |  |

## Scheme