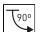

#### DESCRIPTION

Monobloc cylindrical spotlight from the TROLL family Luxcan setting an advanced and innovative thermal balance system through passive dissipation with stable colour temperature of 3000° K (warm white) optimised to be used as general & accent lighting for commercial areas shop-windows and different indoor spaces. Designed for Installation on the TROLL triphasic track. Body built in extruded aluminium painted with high quality AXALTA coatings finished in ceramic white. Luminaire built-in an reflector made of high purity aluminium with an angle beam of 24°. Luminaire sets a 25 W LED source with CRI higher than 80 % and a chromatic dispersion lower than 3 SDCM. Luminaire sets a ball joint system which allows rotation 355° and tilting 90°. Fixture has a luminous flux of 2549 Lm, with an efficiency of 93,4 Lm/W and a total consumption of 27,3 W. The average life for the luminaire is 50000 h (stabilised at a minimum flux of 70 % from the original). Luminaire built-in an auxiliary gear DALI Dimmable fed at 220-240V; 50/60 Hz.

Pictograms

TROLL triphasic track

| Product                     |                    |  |
|-----------------------------|--------------------|--|
| Real power (W)              | 27,3               |  |
| Real luminous flux (Lm)     | 2549               |  |
| Luminous efficiency (Lm/W)  | 93,4               |  |
| Beam angle (°)              | 24                 |  |
| Life time (h)               | 50000              |  |
| IP                          | 20                 |  |
| Electrical class insulation | Class 1            |  |
| Operating temperature       | from -20°C to 35°C |  |
| Electrical feeding          | 220240V, 50/60Hz   |  |
| Colour                      | Ceramic white      |  |
| Energy efficiency class     | A+                 |  |