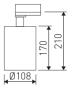

| Dimensions              |                 |  |
|-------------------------|-----------------|--|
| Product dimensions (mm) | ø108 x 210      |  |
| Packing dimensions (mm) | 160 x 330 x 170 |  |
| Net weight (g)          | 1000            |  |
| Gross weight (Kg)       | 1,1             |  |

Scheme

Scheme

## Scheme