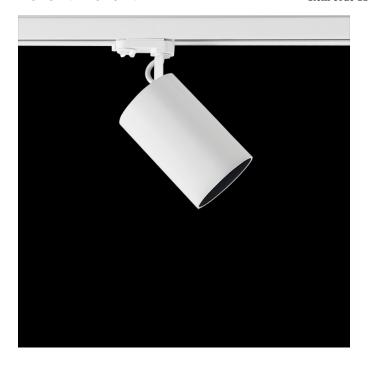

## Picture

## Monobloc cylindrical spotlight from the TROLL family Luxcan.

#### DESCRIPTION

Monobloc cylindrical spotlight from the TROLL family Luxcan setting an advanced and innovative thermal balance system through passive dissipation with stable colour temperature of 3000° K (warm white) optimised to be used as general & accent lighting for commercial areas shop-windows and different indoor spaces. Designed for Installation on the TROLL triphasic track. Body built in extruded aluminium painted with high quality AXALTA coatings finished in ceramic white. Luminaire built-in an reflector made of high purity aluminium with an angle beam of 24°. Luminaire sets a 25 W LED source with CRI higher than 80 % and a chromatic dispersion lower than 3 SDCM. Luminaire sets a ball joint system which allows rotation 355° and tilting 90°. Fixture has a luminous flux of 2549 Lm, with an efficiency of 93,4 Lm/W and a total consumption of 27,3 W. The average life for the luminaire is 50000 h (stabilised at a minimum flux of 70 % from the original). Luminaire built-in an auxiliary gear DALI Dimmable fed at 220-240V; 50/60 Hz.