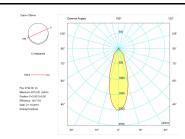

Photometry

Control gear

# Photometry

| Accesories      |                                                      |
|-----------------|------------------------------------------------------|
| 11.1523.0002.04 | Honeycomb mesh for Luxcan Lens models.               |
| 2427/33         | Surface base for spotlights with tree-phase adapter. |