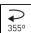

#### DESCRIPTION

Monobloc cylindrical spotlight from the TROLL family Luxcan setting an advanced and innovative thermal balance system through passive dissipation with stable colour temperature of 3000° K (warm white) optimised to be used as general & accent lighting for commercial areas shop-windows and different indoor spaces. Designed for Installation on commercial areas shop-windows and different indoor spaces. Designed for Installation on the TROLL triphasic track. Body built in extruded aluminium painted with high quality AXALTA coatings finished in grey. Luminaire built-in an reflector made of high purity aluminium with an angle beam of 36°. Luminaire sets a 25 W LED source with CRI higher than 80 % and a chromatic dispersion lower than 3 SDCM. Luminaire sets a ball joint system which allows rotation 355° and tilting 90°. Fixture has a luminous flux of 2792 Lm, with an efficiency of 102,3 Lm/W and a total consumption of 27,3 W. The average life for the luminaire is 50000 h (stabilised at a minimum flux of 70 % from the original). Luminaire built-in an auxiliary gear DALI Dimmable fed at 220-240V;  $50/60~\mathrm{Hz}$ .

| Item code                 | 11.1523.3336.63                                                             |
|---------------------------|-----------------------------------------------------------------------------|
| Product type              | IN                                                                          |
| Category                  | Tracklights                                                                 |
| Family                    | Luxcan                                                                      |
| Subfamily                 | Luxcan R                                                                    |
| Materials                 | Body built in extruded aluminium painted with high quality AXALTA coatings. |
| Optical system            | Luminaire built-in a reflector made of high purity aluminium.               |
| Installation instructions | Luminaire designed for Installation on the TROLL triphasic track.           |
| Pictograms                |                                                                             |

Pictograms

| Product                     |                    |  |
|-----------------------------|--------------------|--|
| Real power (W)              | 27,3               |  |
| Real luminous flux (Lm)     | 2792               |  |
| Luminous efficiency (Lm/W)  | 102,3              |  |
| Beam angle (°)              | 36                 |  |
| Life time (h)               | 50000              |  |
| IP                          | 20                 |  |
| Electrical class insulation | Class 1            |  |
| Operating temperature       | from -20°C to 35°C |  |
| Electrical feeding          | 220240V, 50/60Hz   |  |
| Colour                      | Grey               |  |
| Energy efficiency class     | <b>A</b> +         |  |