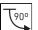

#### DESCRIPTION

Monobloc cylindrical spotlight from the TROLL family Luxcan setting an advanced and innovative thermal balance system through passive dissipation with stable colour temperature of 3000° K (warm white) optimised to be used as general & accent lighting for commercial areas shop-windows and different indoor spaces. Designed for Installation on commercial areas shop-windows and different indoor spaces. Designed for Installation on the TROLL triphasic track. Body built in extruded aluminium painted with high quality AXALTA coatings finished in grey. Luminaire built-in an reflector made of high purity aluminium with an angle beam of 36°. Luminaire sets a 25 W LED source with CRI higher than 80 % and a chromatic dispersion lower than 3 SDCM. Luminaire sets a ball joint system which allows rotation 355° and tilting 90°. Fixture has a luminous flux of 2792 Lm, with an efficiency of 102,3 Lm/W and a total consumption of 27,3 W. The average life for the luminaire is 50000 h (stabilised at a minimum flux of 70 % from the original). Luminaire built-in an auxiliary gear DALI Dimmable fed at 220-240V;  $50/60~\mathrm{Hz}$ .

| Item code                 | 11.1523.3336.63                                                             |
|---------------------------|-----------------------------------------------------------------------------|
| Product type              | IN                                                                          |
| Category                  | Tracklights                                                                 |
| Family                    | Luxcan                                                                      |
| Subfamily                 | Luxcan R                                                                    |
| Materials                 | Body built in extruded aluminium painted with high quality AXALTA coatings. |
| Optical system            | Luminaire built-in a reflector made of high purity aluminium.               |
| Installation instructions | Luminaire designed for Installation on the TROLL triphasic track.           |
| Pictograms                |                                                                             |

Pictograms

| Product                     |                    |  |
|-----------------------------|--------------------|--|
| Real power (W)              | 27,3               |  |
| Real luminous flux (Lm)     | 2792               |  |
| Luminous efficiency (Lm/W)  | 102,3              |  |
| Beam angle (°)              | 36                 |  |
| Life time (h)               | 50000              |  |
| IP                          | 20                 |  |
| Electrical class insulation | Class 1            |  |
| Operating temperature       | from -20°C to 35°C |  |
| Electrical feeding          | 220240V, 50/60Hz   |  |
| Colour                      | Grey               |  |
| Energy efficiency class     | <b>A</b> +         |  |