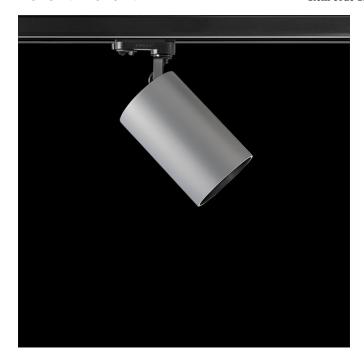

## Picture

## Monobloc cylindrical spotlight from the TROLL family Luxcan.

#### DESCRIPTION

Monobloc cylindrical spotlight from the TROLL family Luxcan setting an advanced and innovative thermal balance system through passive dissipation with stable colour temperature of 3000° K (warm white) optimised to be used as general & accent lighting for commercial areas shop-windows and different indoor spaces. Designed for Installation on commercial areas shop-windows and different indoor spaces. Designed for Installation on the TROLL triphasic track. Body built in extruded aluminium painted with high quality AXALTA coatings finished in grey. Luminaire built-in an reflector made of high purity aluminium with an angle beam of 36°. Luminaire sets a 25 W LED source with CRI higher than 80 % and a chromatic dispersion lower than 3 SDCM. Luminaire sets a ball joint system which allows rotation 355° and tilting 90°. Fixture has a luminous flux of 2792 Lm, with an efficiency of 102,3 Lm/W and a total consumption of 27,3 W. The average life for the luminaire is 50000 h (stabilised at a minimum flux of 70 % from the original). Luminaire built-in an auxiliary gear DALI Dimmable fed at 220-240V;  $50/60~\mathrm{Hz}$ .