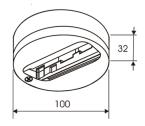

| Dimensions              |                 |  |
|-------------------------|-----------------|--|
| Product dimensions (mm) | ø108 x 210      |  |
| Packing dimensions (mm) | 330 x 160 x 170 |  |
| Net weight (g)          | 1000            |  |
| Gross weight (Kg)       | 1,1             |  |

Scheme

Scheme

## Scheme