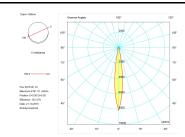

from -20°C to 35°C |  |
| Electrical feeding          | 220240V, 50/60Hz   |  |
| Colour                      | Black              |  |
| Energy efficiency class     | <b>A</b> +         |  |

| Yes                                   |
|---------------------------------------|
| DALI Dimmable Electronic Control Gear |
|                                       |
|                                       |
| Yes                                   |
| Led                                   |
| 13                                    |
| 1900                                  |
| 3000                                  |
| 3                                     |
| 80                                    |
|                                       |

Photometry

Control gear

# Item code 11.1523.3362.04







| Accesories      |                                                      |
|-----------------|------------------------------------------------------|
| 11.1523.0002.04 | Honeycomb mesh for Luxcan Lens models.               |
| 2427/04         | Surface base for spotlights with tree-phase adapter. |

## Picture



## Scheme