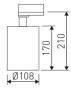

| Dimensions              |                 |  |
|-------------------------|-----------------|--|
| Product dimensions (mm) | ø108 x 210      |  |
| Packing dimensions (mm) | 330 x 160 x 170 |  |
| Net weight (g)          | 1000            |  |
| Gross weight (Kg)       | 1,1             |  |

Scheme

Scheme

## Scheme