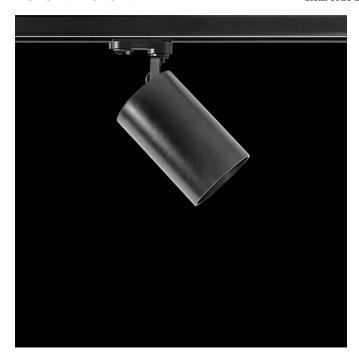

## Picture

#### DESCRIPTION

Monobloc cylindrical spotlight from the TROLL family Luxcan setting an advanced and innovative thermal balance system through passive dissipation with stable colour temperature of 3000° K (warm white) optimised to be used as general & accent lighting for commercial areas shop-windows and different indoor spaces. Designed for Installation on the TROLL triphasic track. Body built in extruded aluminium painted with high quality AXALTA coatings finished in black. Luminaire built-in an reflector made of high purity AXALTA coatings inished in black. Luminaire built-in an reflector made of rign purity aluminium with an angle beam of 12°. Luminaire sets a 13 W LED source with CRI higher than 80 % and a chromatic dispersion lower than 3 SMCD. Luminaire sets a ball joint system which allows rotation 355° and tilting 90°. Fixture has a luminous flux of 1139 Lm, with an efficiency of 76 Lm/W and a total consumption of 15 W. The average life for the luminaire is 50000 h (stabilised at a minimum flux of 70 % from the original). Luminaire built-in an auxiliary gear DALI Dimmable fed at 220-240V;  $50/60\ Hz.$ 