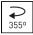

#### DESCRIPTION

Monobloc cylindrical spotlight from the TROLL family Luxcan setting an advanced and innovative thermal balance system through passive dissipation with stable colour temperature of 4000° K (neutral white) optimised to be used as general & accent lighting for commercial areas shop-windows and different indoor spaces. Designed for Installation on the TROLL triphasic track. Body built in extruded aluminium painted with high quality AXALTA coatings finished in black. Luminaire built-in an reflector made of high purity aluminium with an angle beam of  $12^{\circ}$ . Luminaire sets a 25 W LED source with CRI higher than 80 % and a chromatic dispersion lower than 3 SDCM. Luminaire sets a ball joint system which allows rotation  $355^{\circ}$  and tilting  $90^{\circ}$ . Fixture has a luminous flux of 2815 Lm, with an efficiency of 103,1 Lm/W and a total consumption of 27,3 W. The average life for the luminaire is 50000 h (stabilised at a minimum flux of 70 % from the original). Luminaire built-in an auxiliary gear DALI Dimmable fed at 220-240V; 50/60 Hz.

Pictograms

| Product                     |                    |  |
|-----------------------------|--------------------|--|
| Real power (W)              | 27,3               |  |
| Real luminous flux (Lm)     | 2815               |  |
| Luminous efficiency (Lm/W)  | 103,1              |  |
| Beam angle (°)              | 12                 |  |
| Life time (h)               | 50000              |  |
| IP                          | 20                 |  |
| Electrical class insulation | Class 1            |  |
| Operating temperature       | from -20°C to 35°C |  |
| Electrical feeding          | 220240V, 50/60Hz   |  |
| Colour                      | Black              |  |
| Energy efficiency class     | <b>A</b> +         |  |