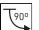

#### DESCRIPTION

Monobloc cylindrical spotlight from the TROLL family Luxcan setting an advanced and innovative thermal balance system through passive dissipation with stable colour temperature of 4000° K (neutral white) optimised to be used as general & accent lighting for commercial areas shop-windows and different indoor spaces. Designed for Installation on the TROLL triphasic track. Body built in extruded aluminium painted with high quality AXALTA coatings finished in black. Luminaire built-in an reflector made of high purity aluminium with an angle beam of  $12^{\circ}$ . Luminaire sets a 25 W LED source with CRI higher than 80 % and a chromatic dispersion lower than 3 SDCM. Luminaire sets a ball joint system which allows rotation  $355^{\circ}$  and tilting  $90^{\circ}$ . Fixture has a luminous flux of 2815 Lm, with an efficiency of 103,1 Lm/W and a total consumption of 27,3 W. The average life for the luminaire is 50000 h (stabilised at a minimum flux of 70 % from the original). Luminaire built-in an auxiliary gear DALI Dimmable fed at 220-240V; 50/60 Hz.

Pictograms

| Product                     |                    |  |
|-----------------------------|--------------------|--|
| Real power (W)              | 27,3               |  |
| Real luminous flux (Lm)     | 2815               |  |
| Luminous efficiency (Lm/W)  | 103,1              |  |
| Beam angle (°)              | 12                 |  |
| Life time (h)               | 50000              |  |
| IP                          | 20                 |  |
| Electrical class insulation | Class 1            |  |
| Operating temperature       | from -20°C to 35°C |  |
| Electrical feeding          | 220240V, 50/60Hz   |  |
| Colour                      | Black              |  |
| Energy efficiency class     | <b>A</b> +         |  |