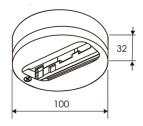

)          | 25                                    |
| Nominal luminous flux (Lm) | 3500                                  |
| Average life time (h)      | 50000                                 |
| Colour temperature (K)     | 4000                                  |
| Colour consistency (SDCM)  | 3                                     |
| CRI                        | 80                                    |

Photometry

Control gear

## Item code 11.1523.3412.04







| Accesories      |                                                      |
|-----------------|------------------------------------------------------|
| 11.1523.0002.04 | Honeycomb mesh for Luxcan Lens models.               |
| 2427/04         | Surface base for spotlights with tree-phase adapter. |

### Picture



#### Scheme