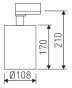

| Dimensions              |                 |  |
|-------------------------|-----------------|--|
| Product dimensions (mm) | ø108 x 210      |  |
| Packing dimensions (mm) | 160 x 330 x 170 |  |
| Net weight (g)          | 1000            |  |
| Gross weight (Kg)       | 1,1             |  |

Scheme

Scheme

#### Scheme