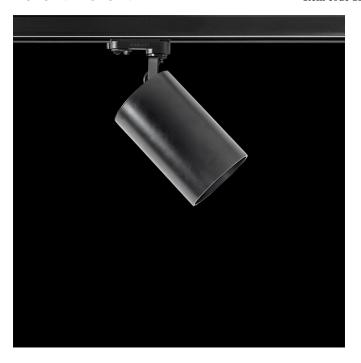

### Picture

# Monobloc cylindrical spotlight from the TROLL family Luxcan.

#### DESCRIPTION

Monobloc cylindrical spotlight from the TROLL family Luxcan setting an advanced and innovative thermal balance system through passive dissipation with stable colour temperature of 4000° K (neutral white) optimised to be used as general & accent lighting for commercial areas shop-windows and different indoor spaces. Designed for Installation on the TROLL triphasic track. Body built in extruded aluminium painted with high quality AXALTA coatings finished in black. Luminaire built-in an reflector made of high purity aluminium with an angle beam of  $12^{\circ}$ . Luminaire sets a 25 W LED source with CRI higher than 80 % and a chromatic dispersion lower than 3 SDCM. Luminaire sets a ball joint system which allows rotation  $355^{\circ}$  and tilting  $90^{\circ}$ . Fixture has a luminous flux of 2815 Lm, with an efficiency of 103,1 Lm/W and a total consumption of 27,3 W. The average life for the luminaire is 50000 h (stabilised at a minimum flux of 70 % from the original). Luminaire built-in an auxiliary gear DALI Dimmable fed at 220-240V; 50/60 Hz.