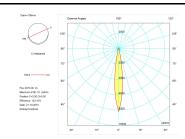

le Electronic Control Gear |
| Factor de potencia         | 0,98                                  |
| Light source               |                                       |
| Light source included      | Yes                                   |
| Light source               | Led                                   |
| Nominal power (W)          | 25                                    |
| Nominal luminous flux (Lm) | 3500                                  |
| Average life time (h)      | 50000                                 |
| Colour temperature (K)     | 4000                                  |
| Colour consistency (SDCM)  | 3                                     |
| CRI                        | 80                                    |

Photometry

Control gear

## Item code 11.1523.3412.04







| Accesories      |                                                      |
|-----------------|------------------------------------------------------|
| 11.1523.0002.04 | Honeycomb mesh for Luxcan Lens models.               |
| 2427/04         | Surface base for spotlights with tree-phase adapter. |

### Picture



#### Scheme