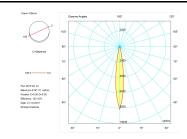

|
|                            |                                       |
| Light source               |                                       |
| Light source included      | Yes                                   |
| Light source               | Led                                   |
| Nominal power (W)          | 25                                    |
| Nominal luminous flux (Lm) | 3500                                  |
| Average life time (h)      | 50000                                 |
| Colour temperature (K)     | 4000                                  |
| Colour consistency (SDCM)  | 3                                     |
| CRI                        | 80                                    |

Photometry

Control gear

# Item code 11.1523.3412.21







| Accesories      |                                                      |
|-----------------|------------------------------------------------------|
| 11.1523.0002.04 | Honeycomb mesh for Luxcan Lens models.               |
| 2427/21         | Surface base for spotlights with tree-phase adapter. |

## Picture



## Scheme