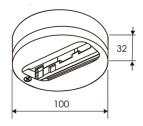

r (W)          | 25                                    |
| Nominal luminous flux (Lm) | 3500                                  |
| Average life time (h)      | 50000                                 |
| Colour temperature (K)     | 4000                                  |
| Colour consistency (SDCM)  | 3                                     |
| CRI                        | 80                                    |

Photometry

Control gear

# Item code 11.1523.3412.21







| Accesories      |                                                      |
|-----------------|------------------------------------------------------|
| 11.1523.0002.04 | Honeycomb mesh for Luxcan Lens models.               |
| 2427/21         | Surface base for spotlights with tree-phase adapter. |

## Picture



## Scheme