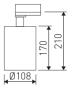

| Dimensions              |                 |  |
|-------------------------|-----------------|--|
| Product dimensions (mm) | ø108 x 210      |  |
| Packing dimensions (mm) | 160 x 330 x 170 |  |
| Net weight (g)          | 1000            |  |
| Gross weight (Kg)       | 1,1             |  |

## Scheme