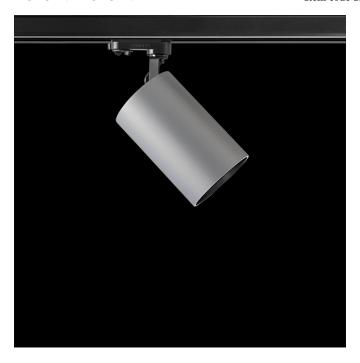

## Picture

## Monobloc cylindrical spotlight from the TROLL family Luxcan.

#### DESCRIPTION

Monobloc cylindrical spotlight from the TROLL family Luxcan setting an advanced and innovative thermal balance system through passive dissipation with stable colour temperature of 4000° K (neutral white) optimised to be used as general & accent lighting for commercial areas shop-windows and different indoor spaces. Designed for Installation on the TROLL triphasic track. Body built in extruded aluminium painted with high quality AXALTA coatings finished in grey. Luminaire built-in an reflector made of high quanty AxAL1A coatings mission in grey. Luminaire built-in an reflector made of nign purity aluminium with an angle beam of 12°. Luminaire sets a 25 W LED source with CRI higher than 80 % and a chromatic dispersion lower than 3 SDCM. Luminaire sets a ball joint system which allows rotation 355° and tilting 90°. Fixture has a luminous flux of 2815 Lm, with an efficiency of 103,1 Lm/W and a total consumption of 27,3 W. The average life for the luminaire is 50000 h (stabilised at a minimum flux of 70 % from the original). Luminaire built-in an auxiliary gear DAli Dimmable fed at 220-240V;  $50/60~\mathrm{Hz}$ .