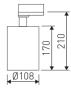

| Dimensions              |                 |  |
|-------------------------|-----------------|--|
| Product dimensions (mm) | ø108 x 210      |  |
| Packing dimensions (mm) | 160 x 330 x 170 |  |
| Net weight (g)          | 1000            |  |
| Gross weight (Kg)       | 1.1             |  |

Scheme

Scheme

#### Scheme