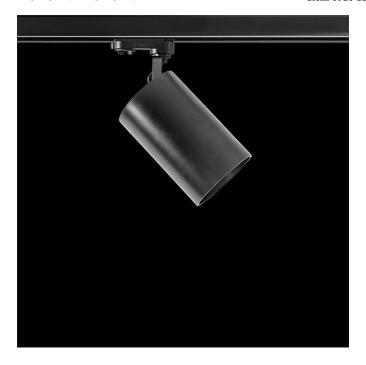

# Monobloc cylindrical spotlight from the TROLL family Luxcan.

#### DESCRIPTION

Monobloc cylindrical spotlight from the TROLL family Luxcan setting an advanced and innovative thermal balance system through passive dissipation with stable colour temperature of 4000° K (neutral white) optimised to be used as general & accent lighting for commercial areas shop-windows and different indoor spaces. Designed for Installation on the TROLL triphasic track. Body built in extruded aluminium painted with high quality AXALTA coatings finished in black. Luminaire built-in an reflector made of high purity aluminium with an angle beam of 36°. Luminaire sets a 25 W LED source with CRI higher than 80 % and a chromatic dispersion lower than 3 SDCM. Luminaire sets a ball joint system which allows rotation 355° and tilting 90°. Fixture has a luminous flux of 2985 Lm, with an efficiency of 109,3 Lm/W and a total consumption of 27,3 W. The average life for the luminaire is 50000 h (stabilised at a minimum flux of 70 % from the original). Luminaire built-in an auxiliary gear DALI Dimmable fed at 220-240V; 50/60 Hz.

### Picture