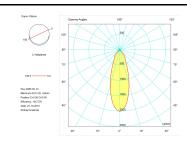

#### DESCRIPTION

Monobloc cylindrical spotlight from the TROLL family Luxcan setting an advanced and innovative thermal balance system through passive dissipation with stable colour temperature of 4000° K (neutral white) optimised to be used as general & accent lighting for commercial areas shop-windows and different indoor spaces. Designed for Installation on the TROLL triphasic track. Body built in extruded aluminium painted with high quality AXALTA coatings finished in black. Luminaire built-in an reflector made of high purity aluminium with an angle beam of 36°. Luminaire sets a 25 W LED source with CRI higher than 80 % and a chromatic dispersion lower than 3 SDCM. Luminaire sets a ball joint system which allows rotation 355° and tilting 90°. Fixture has a luminous flux of 2985 Lm, with an efficiency of 109,3 Lm/W and a total consumption of 27,3 W. The average life for the luminaire is 50000 h (stabilised at a minimum flux of 70 % from the original). Luminaire built-in an auxiliary gear DALI Dimmable fed at 220-240V; 50/60 Hz.

Pictograms

| Product                     |                    |  |
|-----------------------------|--------------------|--|
| Real power (W)              | 27,3               |  |
| Real luminous flux (Lm)     | 2985               |  |
| Luminous efficiency (Lm/W)  | 109,3              |  |
| Beam angle (°)              | 36                 |  |
| Life time (h)               | 50000              |  |
| IP                          | 20                 |  |
| Electrical class insulation | Class 1            |  |
| Operating temperature       | from -20°C to 35°C |  |
| Electrical feeding          | 220240V, 50/60Hz   |  |
| Colour                      | Black              |  |
| Energy efficiency class     | <b>A</b> +         |  |

Photometry

Control gear