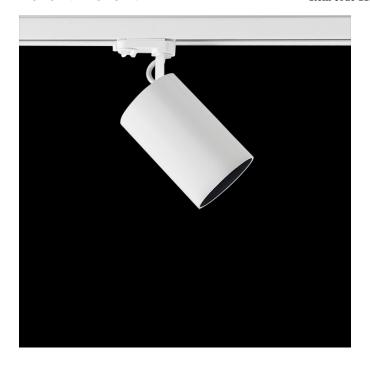

## Monobloc cylindrical spotlight from the TROLL family Luxcan.

#### DESCRIPTION

Monobloc cylindrical spotlight from the TROLL family Luxcan setting an advanced and

| innovative thermal balance system through passive dissipation with stable colour            |
|---------------------------------------------------------------------------------------------|
| temperature of 4000° K (neutral white) optimised to be used as general & accent lighting    |
| for commercial areas shop-windows and different indoor spaces. Designed for Installation    |
| on the TROLL triphasic track. Body built in extruded aluminium painted with high            |
| quality AXALTA coatings finished in ceramic white. Luminaire built-in an reflector made     |
| of high purity aluminium with an angle beam of 36°. Luminaire sets a 25 W LED source        |
| with CRI higher than 80 % and a chromatic dispersion lower than 3 SDCM. Luminaire           |
| sets a ball joint system which allows rotation 355° and tilting 90°. Fixture has a luminous |
| flux of 2985 Lm, with an efficiency of 109,3 Lm/W and a total consumption of 27,3 W. The    |
| average life for the luminaire is 50000 h (stabilised at a minimum flux of 70 % from the    |
| original). Luminaire built-in an auxiliary gear Dali Dimmable fed at 220-240V; 50/60 Hz.    |
| • • • • • • • • • • • • • • • • • • • •                                                     |
|                                                                                             |

## Picture