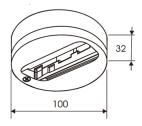

| Dimensions              |                 |  |
|-------------------------|-----------------|--|
| Product dimensions (mm) | ø108 x 210      |  |
| Packing dimensions (mm) | 160 x 330 x 170 |  |
| Net weight (g)          | 1000            |  |
| Gross weight (Kg)       | 1,1             |  |

Scheme

Scheme

### Scheme