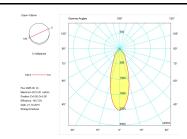

ble Electronic Control Gear |
| Factor de potencia         | 0,98                                  |
| Light source               |                                       |
| Light source included      | Yes                                   |
| Light source               | Led                                   |
| Nominal power (W)          | 25                                    |
| Nominal luminous flux (Lm) | 3500                                  |
| Average life time (h)      | 50000                                 |
| Colour temperature (K)     | 4000                                  |
| Colour consistency (SDCM)  | 3                                     |
| CRI                        | 80                                    |

Photometry

Control gear

# Item code 11.1523.3436.63







| Accesories      |                                                      |
|-----------------|------------------------------------------------------|
| 11.1523.0002.04 | Honeycomb mesh for Luxcan Lens models.               |
| 2427/33         | Surface base for spotlights with tree-phase adapter. |

## Picture



### Scheme