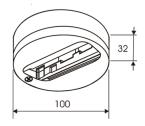

Scheme

Scheme

## Scheme

| Dimensions              |                 |  |
|-------------------------|-----------------|--|
| Product dimensions (mm) | ø108 x 210      |  |
| Packing dimensions (mm) | 330 x 160 x 170 |  |
| Net weight (g)          | 1000            |  |
| Gross weight (Kg)       | 1.1             |  |