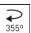

#### DESCRIPTION

Monobloc cylindrical spotlight from the TROLL family Luxcan setting an advanced and innovative thermal balance system through passive dissipation with stable colour temperature of 4000° K (warm white) optimised to be used as general & accent lighting for commercial areas shop-windows and different indoor spaces. Designed for Installation on commercial areas snop-windows and different indoor spaces. Designed for installation on the TROLL triphasic track. Body built in extruded aluminium painted with high quality AXALTA coatings finished in grey. Luminaire built-in an reflector made of high purity aluminium with an angle beam of 24°. Luminaire sets a 13 W LED source with CRI higher than 80 % and a chromatic dispersion lower than 3 SMCD. Luminaire sets a ball joint system which allows rotation 355° and tilting 90°. Fixture has a luminous flux of 1184 Lm, with an efficiency of 79 Lm/W and a total consumption of 15 W. The average life for the purpose is 50000 b. (tablilized et a winipump flux of 70 from the activities). Luminaire luminaire is 50000 h (stabilised at a minimum flux of 70 % from the original). Luminaire built-in an auxiliary gear DALI Dimmable fed at 220-240V;  $50/60\ Hz.$ 

| Item code                 | 11.1523.3464.21                                                             |
|---------------------------|-----------------------------------------------------------------------------|
| Product type              | IN                                                                          |
| Category                  | Tracklights                                                                 |
| Family                    | Luxcan                                                                      |
| Subfamily                 | Luxcan R                                                                    |
| Materials                 | Body built in extruded aluminium painted with high quality AXALTA coatings. |
| Optical system            | Luminaire built-in a reflector made of high purity aluminium.               |
| Installation instructions | Luminaire designed for Installation on the TROLL triphasic track.           |
| Pictograms                |                                                                             |

Pictograms

| Product                     |                    |  |
|-----------------------------|--------------------|--|
| Real power (W)              | 15                 |  |
| Real luminous flux (Lm)     | 1184               |  |
| Luminous efficiency (Lm/W)  | 79                 |  |
| Beam angle (°)              | 24                 |  |
| Life time (h)               | 50000              |  |
| IP                          | 20                 |  |
| Electrical class insulation | Class 1            |  |
| Operating temperature       | from -20°C to 35°C |  |
| Electrical feeding          | 220240V, 50/60Hz   |  |
| Colour                      | Grey               |  |
| Energy efficiency class     | A+                 |  |