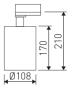

| Dimensions              |                 |  |
|-------------------------|-----------------|--|
| Product dimensions (mm) | ø108 x 210      |  |
| Packing dimensions (mm) | 330 x 160 x 170 |  |
| Net weight (g)          | 1000            |  |
| Gross weight (Kg)       | 1.1             |  |

Scheme

Scheme

## Scheme