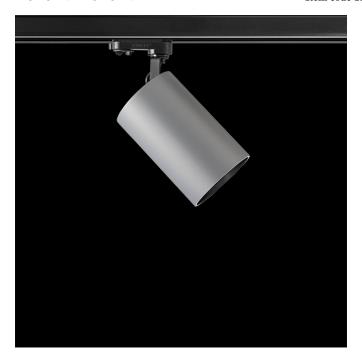

## Monobloc cylindrical spotlight from the TROLL family Luxcan.

#### DESCRIPTION

Monobloc cylindrical spotlight from the TROLL family Luxcan setting an advanced and innovative thermal balance system through passive dissipation with stable colour temperature of 4000° K (warm white) optimised to be used as general & accent lighting for commercial areas shop-windows and different indoor spaces. Designed for Installation on commercial areas snop-windows and different indoor spaces. Designed for installation on the TROLL triphasic track. Body built in extruded aluminium painted with high quality AXALTA coatings finished in grey. Luminaire built-in an reflector made of high purity aluminium with an angle beam of 24°. Luminaire sets a 13 W LED source with CRI higher than 80 % and a chromatic dispersion lower than 3 SMCD. Luminaire sets a ball joint system which allows rotation 355° and tilting 90°. Fixture has a luminous flux of 1184 Lm, with an efficiency of 79 Lm/W and a total consumption of 15 W. The average life for the purpose is 50000 b. (tablilized et a winipump flux of 70 from the activities). Luminaire luminaire is 50000 h (stabilised at a minimum flux of 70 % from the original). Luminaire built-in an auxiliary gear DALI Dimmable fed at 220-240V;  $50/60\ Hz.$ 

## Picture