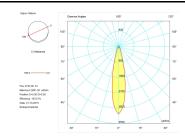

|

| Control gear               | DALI Dimmable Electronic Control Gear |
|----------------------------|---------------------------------------|
| Light source               |                                       |
| Light source included      | Yes                                   |
| Light source               | Led                                   |
| Nominal power (W)          | 13                                    |
| Nominal luminous flux (Lm) | 2000                                  |
| Colour temperature (K)     | 4000                                  |
| Colour consistency (SDCM)  | 3                                     |
| CRI                        | 80                                    |

Yes

Photometry

Control gear Control gear included

# Item code 11.1523.3464.21







| Accesories      |                                                      |
|-----------------|------------------------------------------------------|
| 11.1523.0002.04 | Honeycomb mesh for Luxcan Lens models.               |
| 2427/21         | Surface base for spotlights with tree-phase adapter. |

## Picture



## Scheme