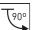

#### DESCRIPTION

Monobloc cylindrical spotlight from the TROLL family Luxcan setting an advanced and innovative thermal balance system through passive dissipation with stable colour temperature of 4000° K (warm white) optimised to be used as general & accent lighting for commercial areas shop-windows and different indoor spaces. Designed for Installation on commercial areas snop-windows and different indoor spaces. Designed for installation on the TROLL triphasic track. Body built in extruded aluminium painted with high quality AXALTA coatings finished in grey. Luminaire built-in an reflector made of high purity aluminium with an angle beam of 24°. Luminaire sets a 13 W LED source with CRI higher than 80 % and a chromatic dispersion lower than 3 SMCD. Luminaire sets a ball joint system which allows rotation 355° and tilting 90°. Fixture has a luminous flux of 1184 Lm, with an efficiency of 79 Lm/W and a total consumption of 15 W. The average life for the purpose is 50000 b. (tablilized et a winipump flux of 70 from the activities). Luminaire luminaire is 50000 h (stabilised at a minimum flux of 70 % from the original). Luminaire built-in an auxiliary gear DALI Dimmable fed at 220-240V;  $50/60\ Hz.$ 

| Item code                 | 11.1523.3464.21                                                             |
|---------------------------|-----------------------------------------------------------------------------|
| Product type              | IN                                                                          |
| Category                  | Tracklights                                                                 |
| Family                    | Luxcan                                                                      |
| Subfamily                 | Luxcan R                                                                    |
| Materials                 | Body built in extruded aluminium painted with high quality AXALTA coatings. |
| Optical system            | Luminaire built-in a reflector made of high purity aluminium.               |
| Installation instructions | Luminaire designed for Installation on the TROLL triphasic track.           |
| Pictograms                |                                                                             |

Pictograms

| Product                     |                    |  |
|-----------------------------|--------------------|--|
| Real power (W)              | 15                 |  |
| Real luminous flux (Lm)     | 1184               |  |
| Luminous efficiency (Lm/W)  | 79                 |  |
| Beam angle (°)              | 24                 |  |
| Life time (h)               | 50000              |  |
| IP                          | 20                 |  |
| Electrical class insulation | Class 1            |  |
| Operating temperature       | from -20°C to 35°C |  |
| Electrical feeding          | 220240V, 50/60Hz   |  |
| Colour                      | Grey               |  |
| Energy efficiency class     | A+                 |  |