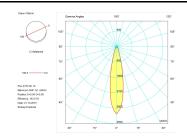

|
|----------------------------|---------------------------------------|
| Control gear               | DALI Dimmable Electronic Control Gear |
| Light source               |                                       |
| Light source included      | Yes                                   |
| Light source               | Led                                   |
| Nominal power (W)          | 13                                    |
| Nominal luminous flux (Lm) | 2000                                  |
| Colour temperature (K)     | 4000                                  |
| Colour consistency (SDCM)  | 3                                     |
| CRI                        | 80                                    |

Photometry

Control gear

## Item code 11.1523.3466.21







| Accesories      |                                                      |  |
|-----------------|------------------------------------------------------|--|
| 11.1523.0002.04 | Honeycomb mesh for Luxcan Lens models.               |  |
| 2427/21         | Surface base for spotlights with tree-phase adapter. |  |

### Picture



#### Scheme