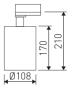

| Dimensions              |                 |
|-------------------------|-----------------|
| Product dimensions (mm) | ø108 x 210      |
| Packing dimensions (mm) | 330 x 160 x 170 |
| Net weight (g)          | 1000            |
| Gross weight (Kg)       | 1,1             |

Scheme

Scheme

#### Scheme