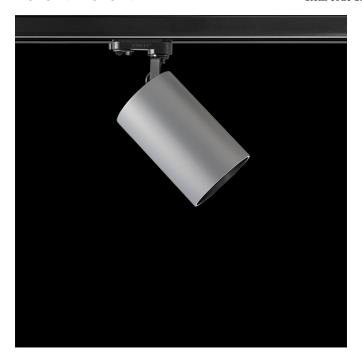

### Picture

# Monobloc cylindrical spotlight from the TROLL family Luxcan.

#### DESCRIPTION

Pictograms

Monobloc cylindrical spotlight from the TROLL family Luxcan setting an advanced and innovative thermal balance system through passive dissipation with stable colour temperature of  $4000^\circ$  K (warm white) optimised to be used as general & accent lighting for commercial areas shop-windows and different indoor spaces. Designed for Installation on the TROLL triphasic track. Body built in extruded aluminium painted with high quality AXALTA coatings finished in grey. Luminaire built-in an reflector made of high purity aluminium with an angle beam of  $36^\circ$ . Luminaire sets a 13 W LED source with CRI higher than  $80^\circ$  and a chromatic dispersion lower than 3 SMCD. Luminaire sets a ball joint system which allows rotation  $355^\circ$  and tilting  $90^\circ$ . Fixture has a luminous flux of 1298 Lm, with an efficiency of 87 Lm/W and a total consumption of 15 W. The average life for the luminaire is 50000 h (stabilised at a minimum flux of  $70^\circ$  % from the original). Luminaire built-in an auxiliary gear DALI Dimmable fed at 220-240V; 50/60 Hz.