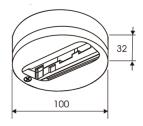

|
| Nominal power (W)          | 13                                    |
| Nominal luminous flux (Lm) | 2000                                  |
| Colour temperature (K)     | 4000                                  |
| Colour consistency (SDCM)  | 3                                     |
| CRI                        | 80                                    |

Photometry

Control gear

## Item code 11.1523.3466.63







| Accesories      |                                                      |  |  |
|-----------------|------------------------------------------------------|--|--|
| 11.1523.0002.04 | Honeycomb mesh for Luxcan Lens models.               |  |  |
| 2427/33         | Surface base for spotlights with tree-phase adapter. |  |  |

### Picture



#### Scheme