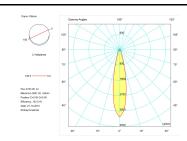

---------------------------|
| Control gear               | DALI Dimmable Electronic Control Gear |
|                            |                                       |
| Light source               |                                       |
| Light source included      | Yes                                   |
| Light source               | Led                                   |
| Nominal power (W)          | 13                                    |
| Nominal luminous flux (Lm) | 2000                                  |
| Colour temperature (K)     | 4000                                  |
| Colour consistency (SDCM)  | 3                                     |
| CRI                        | 80                                    |

Photometry

Control gear

## Item code 11.1523.3466.63







| Accesories      |                                                      |  |  |
|-----------------|------------------------------------------------------|--|--|
| 11.1523.0002.04 | Honeycomb mesh for Luxcan Lens models.               |  |  |
| 2427/33         | Surface base for spotlights with tree-phase adapter. |  |  |

### Picture



#### Scheme