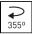

#### DESCRIPTION

Monobloc cylindrical spotlight from the TROLL family Luxcan setting an advanced and innovative thermal balance system through passive dissipation with stable colour temperature of 4000° K (warm white) optimised to be used as general & accent lighting for commercial areas shop-windows and different indoor spaces. Designed for Installation on the TROLL triphasic track. Body built in extruded aluminium painted with high quality AXALTA coatings finished in ceramic white. Luminaire built-in an reflector made of high purity aluminium with an angle beam of 36°. Luminaire sets a 13 W LED source with CRI higher than 80 % and a chromatic dispersion lower than 3 SMCD. Luminaire sets a ball joint system which allows rotation 355° and tilting 90°. Fixture has a luminous flux of 1298 Lm, with an efficiency of 87 Lm/W and a total consumption of 15 W. The average life for the luminaire is 50000 h (stabilised at a minimum flux of 70 % from the original). Luminaire built-in an auxiliary gear DALI Dimmable fed at 220-240V; 50/60 Hz.