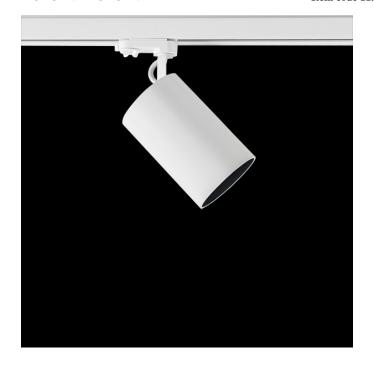

### Picture

# Monobloc cylindrical spotlight from the TROLL family Luxcan.

#### DESCRIPTION

Monobloc cylindrical spotlight from the TROLL family Luxcan setting an advanced and innovative thermal balance system through passive dissipation with stable colour temperature of 4000° K (warm white) optimised to be used as general & accent lighting for commercial areas shop-windows and different indoor spaces. Designed for Installation on the TROLL triphasic track. Body built in extruded aluminium painted with high quality AXALTA coatings finished in ceramic white. Luminaire built-in an reflector made of high purity aluminium with an angle beam of 36°. Luminaire sets a 13 W LED source with CRI higher than 80 % and a chromatic dispersion lower than 3 SMCD. Luminaire sets a ball joint system which allows rotation 355° and tilting 90°. Fixture has a luminous flux of 1298 Lm, with an efficiency of 87 Lm/W and a total consumption of 15 W. The average life for the luminaire is 50000 h (stabilised at a minimum flux of 70 % from the original). Luminaire built-in an auxiliary gear DALI Dimmable fed at 220-240V; 50/60 Hz.