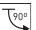

#### DESCRIPTION

Monobloc cylindrical spotlight from the TROLL family Luxcan setting an advanced and innovative thermal balance system through passive dissipation with stable colour temperature of 4000° K (warm white) optimised to be used as general & accent lighting for commercial areas shop-windows and different indoor spaces. Designed for Installation on the TROLL triphasic track. Body built in extruded aluminium painted with high quality AXALTA coatings finished in ceramic white. Luminaire built-in an reflector made of high purity aluminium with an angle beam of 36°. Luminaire sets a 13 W LED source with CRI higher than 80 % and a chromatic dispersion lower than 3 SMCD. Luminaire sets a ball joint system which allows rotation 355° and tilting 90°. Fixture has a luminous flux of 1298 Lm, with an efficiency of 87 Lm/W and a total consumption of 15 W. The average life for the luminaire is 50000 h (stabilised at a minimum flux of 70 % from the original). Luminaire built-in an auxiliary gear DALI Dimmable fed at 220-240V; 50/60 Hz.