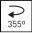

## DESCRIPTION

Monobloc cylindrical spotlight from the TROLL family Luxcan setting an advanced and innovative thermal balance system through passive dissipation with stable colour temperature of  $3000^\circ$  K (warm white) optimised to be used as general & accent lighting for commercial areas shop-windows and different indoor spaces. Designed for Installation on the TROLL triphasic track. Body built in extruded aluminium painted with high quality AXALTA coatings finished in black. Luminaire built-in an reflector made of high purity aluminium with an angle beam of  $12^\circ$ . Luminaire sets a 13 W LED source with CRI higher than 80 % and a chromatic dispersion lower than 3 SMCD. Luminaire sets a ball joint system which allows rotation  $355^\circ$  and tilting  $90^\circ$ . Fixture has a luminous flux of 1139 Lm, with an efficiency of 76 Lm/W and a total consumption of 15 W. The average life for the luminaire is 50000 h (stabilised at a minimum flux of 70 % from the original). Luminaire built-in an auxiliary gear ON/OF fed at 220-240V; 50/60 Hz.