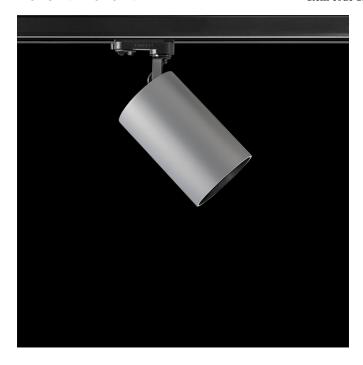

## Monobloc cylindrical spotlight from the TROLL family Luxcan.

## DESCRIPTION

Monobloc cylindrical spotlight from the TROLL family Luxcan setting an advanced and innovative thermal balance system through passive dissipation with stable colour temperature of  $3000^\circ$  K (warm white) optimised to be used as general & accent lighting for commercial areas shop-windows and different indoor spaces. Designed for Installation on the TROLL triphasic track. Body built in extruded aluminium painted with high quality AXALTA coatings finished in black. Luminaire built-in an reflector made of high purity aluminium with an angle beam of  $12^\circ$ . Luminaire sets a 13 W LED source with CRI higher than 80 % and a chromatic dispersion lower than 3 SMCD. Luminaire sets a ball joint system which allows rotation  $355^\circ$  and tilting  $90^\circ$ . Fixture has a luminous flux of 1139 Lm, with an efficiency of 76 Lm/W and a total consumption of 15 W. The average life for the luminaire is 50000 h (stabilised at a minimum flux of 70 % from the original). Luminaire built-in an auxiliary gear ON/OF fed at 220-240V; 50/60 Hz.

## Picture