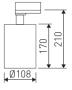

| Dimensions              |                 |  |
|-------------------------|-----------------|--|
| Product dimensions (mm) | ø108 x 210      |  |
| Packing dimensions (mm) | 330 x 160 x 170 |  |
| Net weight (g)          | 1000            |  |
| Gross weight (Kg)       | 1,1             |  |

Scheme

Scheme

## Scheme