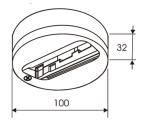

Scheme

Scheme

## Scheme

| Dimensions              |                 |  |
|-------------------------|-----------------|--|
| Product dimensions (mm) | ø108 x 210      |  |
| Packing dimensions (mm) | 330 x 160 x 170 |  |
| Net weight (g)          | 1000            |  |
| Gross weight (Kg)       | 1,1             |  |