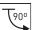

## DESCRIPTION

Monobloc cylindrical spotlight from the TROLL family Luxcan setting an advanced and innovative thermal balance system through passive dissipation with stable colour temperature of  $3000^\circ$  K (warm white) optimised to be used as general & accent lighting for commercial areas shop-windows and different indoor spaces. Designed for Installation on the TROLL triphasic track. Body built in extruded aluminium painted with high quality AXALTA coatings finished in black. Luminaire built-in an reflector made of high purity aluminium with an angle beam of  $12^\circ$ . Luminaire sets a 13 W LED source with CRI higher than 80 % and a chromatic dispersion lower than 3 SMCD. Luminaire sets a ball joint system which allows rotation  $355^\circ$  and tilting  $90^\circ$ . Fixture has a luminous flux of 1139 Lm, with an efficiency of 76 Lm/W and a total consumption of 15 W. The average life for the luminaire is 50000 h (stabilised at a minimum flux of 70 % from the original). Luminaire built-in an auxiliary gear ON/OF fed at 220-240V; 50/60 Hz.