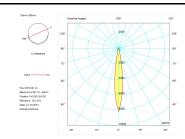

| Product                     |                    |  |
|-----------------------------|--------------------|--|
| Real power (W)              | 15                 |  |
| Real luminous flux (Lm)     | 1139               |  |
| Luminous efficiency (Lm/W)  | 76                 |  |
| Beam angle (°)              | 12                 |  |
| Life time (h)               | 50000              |  |
| IP                          | 20                 |  |
| Electrical class insulation | Class 1            |  |
| Operating temperature       | from -20°C to 35°C |  |
| Electrical feeding          | 220240V, 50/60Hz   |  |
| Colour                      | Grey               |  |
| Energy efficiency class     | <b>A</b> +         |  |

| Control gear               | Electronic Control Gear |  |
|----------------------------|-------------------------|--|
| Light source               |                         |  |
| Light source included      | Yes                     |  |
| Light source               | Led                     |  |
| Nominal power (W)          | 13                      |  |
| Nominal luminous flux (Lm) | 1900                    |  |
| Colour temperature (K)     | 3000                    |  |
| Colour consistency (SDCM)  | 3                       |  |
| CRI                        | 80                      |  |

Yes

Photometry

Control gear included

| Accesories      |                                                      |  |
|-----------------|------------------------------------------------------|--|
| 11.1523.0002.04 | Honeycomb mesh for Luxcan Lens models.               |  |
| 2427/21         | Surface base for spotlights with tree-phase adapter. |  |