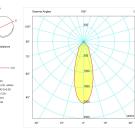

#### DESCRIPTION

Monobloc cylindrical spotlight from the TROLL family Luxcan setting an advanced and innovative thermal balance system through passive dissipation with stable colour temperature of 3000° K (warm white) optimised to be used as general & accent lighting for commercial areas shop-windows and different indoor spaces. Designed for Installation on the TROLL triphasic track. Body built in extruded aluminium painted with high quality AXALTA coatings finished in black. Luminaire built-in an reflector made of high purity aluminium with an angle beam of 36°. Luminaire sets a 13 W LED source with CRI higher than 80 % and a chromatic dispersion lower than 3 SMCD. Luminaire sets a ball joint system which allows rotation 355° and tilting 90°. Fixture has a luminous flux of 1214 Lm, with an efficiency of 81 Lm/W and a total consumption of 15 W. The average life for the luminaire is 50000 h (stabilised at a minimum flux of 70 % from the original). Luminaire built-in an auxiliary gear ON/OF fed at 220-240V; 50/60 Hz.

#### Scheme

Scheme

tre

| Product                     |                    |  |
|-----------------------------|--------------------|--|
| Real power (W)              | 15                 |  |
| Real luminous flux (Lm)     | 1214               |  |
| Luminous efficiency (Lm/W)  | 81                 |  |
| Beam angle (°)              | 36                 |  |
| Life time (h)               | 50000              |  |
| IP                          | 20                 |  |
| Electrical class insulation | Class 1            |  |
| Operating temperature       | from -20°C to 35°C |  |
| Electrical feeding          | 220240V, 50/60Hz   |  |
| Colour                      | Black              |  |
| Energy efficiency class     | <b>A</b> +         |  |