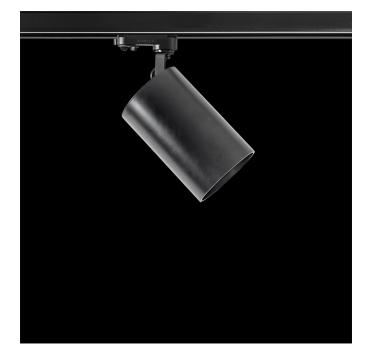

## Monobloc cylindrical spotlight from the TROLL family Luxcan.

#### DESCRIPTION

Monobloc cylindrical spotlight from the TROLL family Luxcan setting an advanced and innovative thermal balance system through passive dissipation with stable colour temperature of 3000° K (warm white) optimised to be used as general & accent lighting for commercial areas shop-windows and different indoor spaces. Designed for Installation on the TROLL triphasic track. Body built in extruded aluminium painted with high quality AXALTA coatings finished in black. Luminaire built-in an reflector made of high purity aluminium with an angle beam of 36°. Luminaire sets a 13 W LED source with CRI higher than 80 % and a chromatic dispersion lower than 3 SMCD. Luminaire sets a ball joint system which allows rotation 355° and tilting 90°. Fixture has a luminous flux of 1214 Lm, with an efficiency of 81 Lm/W and a total consumption of 15 W. The average life for the luminaire is 50000 h (stabilised at a minimum flux of 70 % from the original). Luminaire built-in an auxiliary gear ON/OF fed at 220-240V; 50/60 Hz.