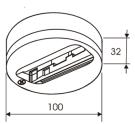

| Product dimensions (mm) | ø108 x 210      |  |
|-------------------------|-----------------|--|
| Packing dimensions (mm) | 330 x 160 x 170 |  |
| Net weight (g)          | 1000            |  |
| Gross weight (Kg)       | 1,1             |  |