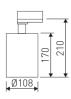

| Product dimensions (mm) | ø108 x 210      |  |
|-------------------------|-----------------|--|
| Packing dimensions (mm) | 330 x 160 x 170 |  |
| Net weight (g)          | 1000            |  |
| Gross weight (Kg)       | 1,1             |  |

Picture

Scheme