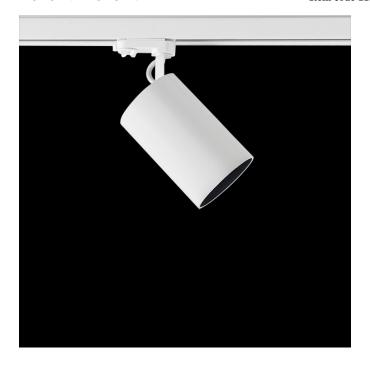

## Picture

## Monobloc cylindrical spotlight from the TROLL family Luxcan.

#### DESCRIPTION

Monobloc cylindrical spotlight from the TROLL family Luxcan setting an advanced and innovative thermal balance system through passive dissipation with stable colour temperature of  $3000^\circ$  K (warm white) optimised to be used as general & accent lighting for commercial areas shop-windows and different indoor spaces. Designed for Installation on the TROLL triphasic track. Body built in extruded aluminium painted with high quality AXALTA coatings finished in ceramic white. Luminaire built-in an reflector made of high purity aluminium with an angle beam of 36°. Luminaire sets a 13 W LED source with CRI higher than 80 % and a chromatic dispersion lower than 3 SMCD. Luminaire sets a ball joint system which allows rotation 355° and tilting 90°. Fixture has a luminous flux of 1214 Lm, with an efficiency of 81 Lm/W and a total consumption of 15 W. The average life for the luminaire is 50000 h (stabilised at a minimum flux of 70 % from the original). Luminaire built-in an auxiliary gear ON/OF fed at 220-240V;  $50/60~\mathrm{Hz}$ .