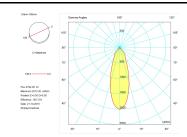

/b> +         |  |

| Control gear included      | Yes                     |  |
|----------------------------|-------------------------|--|
| Control gear               | Electronic Control Gear |  |
|                            |                         |  |
| Light source               |                         |  |
| Light source included      | Yes                     |  |
| Light source               | Led                     |  |
| Nominal power (W)          | 13                      |  |
| Nominal luminous flux (Lm) | 1900                    |  |
| Colour temperature (K)     | 3000                    |  |
| Colour consistency (SDCM)  | 3                       |  |
| CRI                        | 80                      |  |

Photometry

Control gear

# Item code 11.1523.8366.63







| Accesories      |                                                      |
|-----------------|------------------------------------------------------|
| 11.1523.0002.04 | Honeycomb mesh for Luxcan Lens models.               |
| 2427/33         | Surface base for spotlights with tree-phase adapter. |

## Picture



## Scheme