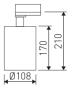

| Dimensions              |                 |  |
|-------------------------|-----------------|--|
| Product dimensions (mm) | ø108 x 210      |  |
| Packing dimensions (mm) | 330 x 160 x 170 |  |
| Net weight (g)          | 1000            |  |
| Gross weight (Kg)       | 1,1             |  |

Scheme

Scheme

## Scheme