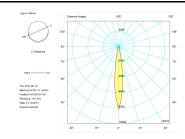

#### DESCRIPTION

Monobloc cylindrical spotlight from the TROLL family Luxcan setting an advanced and innovative thermal balance system through passive dissipation with stable colour temperature of 4000° K (neutral white) optimised to be used as general & accent lighting for commercial areas shop-windows and different indoor spaces. Designed for Installation on the TROLL triphasic track. Body built in extruded aluminium painted with high quality AXALTA coatings finished in black. Luminaire built-in an reflector made of high quanty AXAL1A coatings mission in black. Luminiare built-in an reflector made of night purity aluminium with an angle beam of 12°. Luminiare sets a 25 W LED source with CRI higher than 80 % and a chromatic dispersion lower than 3 SDCM. Luminiare sets a ball joint system which allows rotation 355° and tilting 90°. Fixture has a luminous flux of 2815 Lm, with an efficiency of 103,1 Lm/W and a total consumption of 27,3 W. The average life for the luminaire is 50000 h (stabilised at a minimum flux of 70 % from the original). Luminaire built-in an auxiliary gear ON/OF fed at 220-240V;  $50/60~\mathrm{Hz}$ .

| Product                     |                    |  |
|-----------------------------|--------------------|--|
| Real power (W)              | 27,3               |  |
| Real luminous flux (Lm)     | 2815               |  |
| Luminous efficiency (Lm/W)  | 103,1              |  |
| Beam angle (°)              | 12                 |  |
| Life time (h)               | 50000              |  |
| IP                          | 20                 |  |
| Electrical class insulation | Class 1            |  |
| Operating temperature       | from -20°C to 35°C |  |
| Electrical feeding          | 220240V, 50/60Hz   |  |
| Colour                      | Black              |  |
| Energy efficiency class     | <b>A</b> +         |  |

Photometry

Control gear