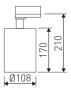

### Item code 11.1523.8412.04

| Dimensions              |                 |  |
|-------------------------|-----------------|--|
| Product dimensions (mm) | ø108 x 210      |  |
| Packing dimensions (mm) | 160 x 330 x 170 |  |
| Net weight (g)          | 1000            |  |
| Gross weight (Kg)       | 1.1             |  |

Scheme

Scheme

## Scheme