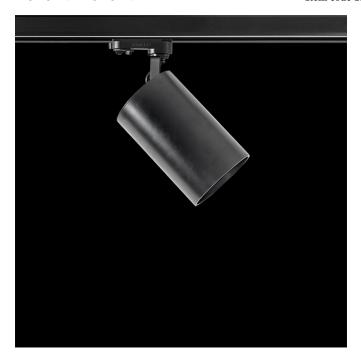

## Monobloc cylindrical spotlight from the TROLL family Luxcan.

#### DESCRIPTION

Monobloc cylindrical spotlight from the TROLL family Luxcan setting an advanced and innovative thermal balance system through passive dissipation with stable colour temperature of 4000° K (neutral white) optimised to be used as general & accent lighting for commercial areas shop-windows and different indoor spaces. Designed for Installation on the TROLL triphasic track. Body built in extruded aluminium painted with high quality AXALTA coatings finished in black. Luminaire built-in an reflector made of high quanty AXAL1A coatings mission in black. Luminiare built-in an reflector made of night purity aluminium with an angle beam of 12°. Luminiare sets a 25 W LED source with CRI higher than 80 % and a chromatic dispersion lower than 3 SDCM. Luminiare sets a ball joint system which allows rotation 355° and tilting 90°. Fixture has a luminous flux of 2815 Lm, with an efficiency of 103,1 Lm/W and a total consumption of 27,3 W. The average life for the luminaire is 50000 h (stabilised at a minimum flux of 70 % from the original). Luminaire built-in an auxiliary gear ON/OF fed at 220-240V;  $50/60~\mathrm{Hz}$ .

## Picture