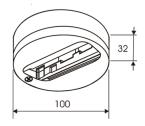

|
| Light source               | Led                     |
| Nominal power (W)          | 25                      |
| Nominal luminous flux (Lm) | 3500                    |
| Average life time (h)      | 50000                   |
| Colour temperature (K)     | 4000                    |
| Colour consistency (SDCM)  | 3                       |
| CRI                        | 80                      |

Photometry

Control gear

# Item code 11.1523.8412.04







| Accesories      |                                                      |
|-----------------|------------------------------------------------------|
| 11.1523.0002.04 | Honeycomb mesh for Luxcan Lens models.               |
| 2427/04         | Surface base for spotlights with tree-phase adapter. |

## Picture



## Scheme