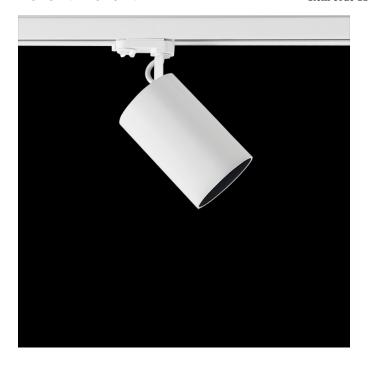

## Monobloc cylindrical spotlight from the TROLL family Luxcan.

#### DESCRIPTION

Monobloc cylindrical spotlight from the TROLL family Luxcan setting an advanced and innovative thermal balance system through passive dissipation with stable colour temperature of 4000° K (neutral white) optimised to be used as general & accent lighting for commercial areas shop-windows and different indoor spaces. Designed for Installation on the TROLL triphasic track. Body built in extruded aluminium painted with high quality AXALTA coatings finished in ceramic white. Luminaire built-in an reflector made quanty AXAL1A coatings mission in ceramic white. Luminaire built-in an reflector made of high purity aluminium with an angle beam of 24°. Luminaire sets a 25 W LED source with CRI higher than 80 % and a chromatic dispersion lower than 3 SDCM. Luminaire sets a ball joint system which allows rotation 355° and tilting 90°. Fixture has a luminous flux of 2793 Lm, with an efficiency of 102,3 Lm/W and a total consumption of 27,3 W. The average life for the luminaire is 50000 h (stabilised at a minimum flux of 70 % from the original). Luminaire built-in an auxiliary gear ON/OF fed at 220-240V;  $50/\!60~Hz.$ 

## Picture