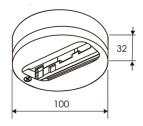

|
| Light source               | Led                     |
| Nominal power (W)          | 25                      |
| Nominal luminous flux (Lm) | 3500                    |
| Average life time (h)      | 50000                   |
| Colour temperature (K)     | 4000                    |
| Colour consistency (SDCM)  | 3                       |
| CRI                        | 80                      |

Photometry

Control gear

# Item code 11.1523.8424.63







| Accesories      |                                                      |
|-----------------|------------------------------------------------------|
| 11.1523.0002.04 | Honeycomb mesh for Luxcan Lens models.               |
| 2427/33         | Surface base for spotlights with tree-phase adapter. |

## Picture



## Scheme