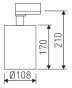

### Item code 11.1523.8424.63

| Dimensions              |                 |  |
|-------------------------|-----------------|--|
| Product dimensions (mm) | ø108 x 210      |  |
| Packing dimensions (mm) | 160 x 330 x 170 |  |
| Net weight (g)          | 1000            |  |
| Gross weight (Kg)       | 1,1             |  |

Scheme

Scheme

## Scheme