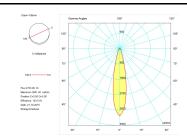

----------------------------|-------------------------|
| Control gear               | Electronic Control Gear |
| Factor de potencia         | 0,98                    |
|                            |                         |
| Light source               |                         |
| Light source included      | Yes                     |
| Light source               | Led                     |
| Nominal power (W)          | 25                      |
| Nominal luminous flux (Lm) | 3500                    |
| Average life time (h)      | 50000                   |
| Colour temperature (K)     | 4000                    |
| Colour consistency (SDCM)  | 3                       |
| CRI                        | 80                      |

Photometry

Control gear

# Item code 11.1523.8424.63







| Accesories      |                                                      |
|-----------------|------------------------------------------------------|
| 11.1523.0002.04 | Honeycomb mesh for Luxcan Lens models.               |
| 2427/33         | Surface base for spotlights with tree-phase adapter. |

## Picture



## Scheme