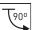

#### DESCRIPTION

Monobloc cylindrical spotlight from the TROLL family Luxcan setting an advanced and innovative thermal balance system through passive dissipation with stable colour temperature of 4000° K (neutral white) optimised to be used as general & accent lighting for commercial areas shop-windows and different indoor spaces. Designed for Installation on the TROLL triphasic track. Body built in extruded aluminium painted with high quality AXALTA coatings finished in ceramic white. Luminaire built-in an reflector made quanty AXAL1A coatings mission in ceramic white. Luminaire built-in an reflector made of high purity aluminium with an angle beam of 24°. Luminaire sets a 25 W LED source with CRI higher than 80 % and a chromatic dispersion lower than 3 SDCM. Luminaire sets a ball joint system which allows rotation 355° and tilting 90°. Fixture has a luminous flux of 2793 Lm, with an efficiency of 102,3 Lm/W and a total consumption of 27,3 W. The average life for the luminaire is 50000 h (stabilised at a minimum flux of 70 % from the original). Luminaire built-in an auxiliary gear ON/OF fed at 220-240V;  $50/\!60~Hz.$ 