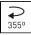

#### DESCRIPTION

Monobloc cylindrical spotlight from the TROLL family Luxcan setting an advanced and innovative thermal balance system through passive dissipation with stable colour temperature of 4000° K (neutral white) optimised to be used as general & accent lighting for commercial areas shop-windows and different indoor spaces. Designed for Installation on the TROLL triphasic track. Body built in extruded aluminium painted with high quality AXALTA coatings finished in ceramic white. Luminaire built-in an reflector made quanty AXAL1A coatings mission in ceramic white. Luminaire built-in an reflector made of high purity aluminium with an angle beam of 24°. Luminaire sets a 25 W LED source with CRI higher than 80 % and a chromatic dispersion lower than 3 SDCM. Luminaire sets a ball joint system which allows rotation 355° and tilting 90°. Fixture has a luminous flux of 2793 Lm, with an efficiency of 102,3 Lm/W and a total consumption of 27,3 W. The average life for the luminaire is 50000 h (stabilised at a minimum flux of 70 % from the original). Luminaire built-in an auxiliary gear ON/OF fed at 220-240V;  $50/\!60~Hz.$ 