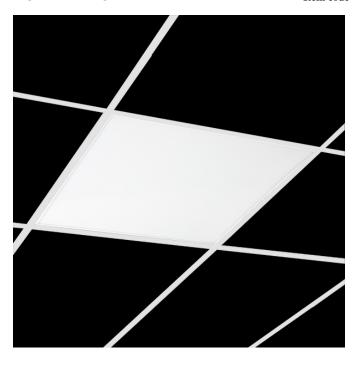

Luminaire for profile gridding ceilings from the TROLL family Agatled.

## DESCRIPTION

Luminaire for profile gridding ceilings from the TROLL family Agatled setting an advanced and innovative thermal balance system through passive dissipation with stable colour temperature of  $4000^{\circ}$  K (neutral white) optimised to be used as general lighting of offices, schools, commercial areas or architectural spaces. Designed for ceiling recessed installation. Luminaire body made from stainless steel sheet finished in white. Luminaire is IP40. Luminaire built-in an prismatic diffuser with an angle beam of 95°. Luminaire sets a 80 W LED source with CRI higher than 85 % and a chromatic dispersion lower than 3 SMCD. Luminaire UGR<19. Fixture has a luminous flux of 5627 Lm, with an efficiency of 78,2 Lm/W and a total consumption of 72 W. The average life for the luminaire is 50000 h (stabilised at a minimum flux of 70 % from the original). Luminaire built-in an auxiliary gear ON/OF fed at 220-240V; 50/60 Hz.