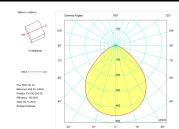

matic diffuser |

| Control gear included      | Yes                     |
|----------------------------|-------------------------|
| Control gear               | Electronic Control Gear |
| Factor de potencia         | 0,99                    |
|                            |                         |
| Light source               |                         |
| Light source included      | Yes                     |
| Light source               | Led                     |
| Nominal power (W)          | 70                      |
| Nominal luminous flux (Lm) | 8800                    |
| Colour temperature (K)     | 4000                    |
| Colour consistency (SDCM)  | 3                       |
| CRI                        | 80                      |

Photometry

Control gear



Photometry