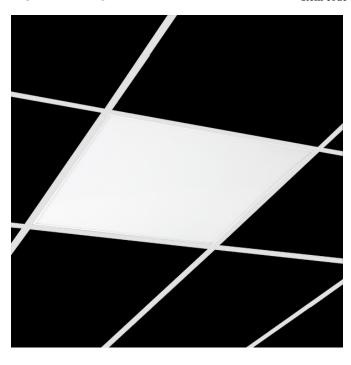

## Luminaire for profile gridding ceilings from the TROLL family Agatled.

## DESCRIPTION

Luminaire for profile gridding ceilings from the TROLL family Agatled setting an advanced and innovative thermal balance system through passive dissipation with stable colour temperature of  $4000^{\circ}$  K (neutral white) optimised to be used as general lighting of offices, schools, commercial areas or architectural spaces. Designed for ceiling recessed installation. Luminaire body made from stainless steel sheet finished in white. Luminaire is IP40. Luminaire built-in an prismatic diffuser with an angle beam of 95°. Luminaire sets a 80 W LED source with CRI higher than 85 % and a chromatic dispersion lower than 3 SMCD. Luminaire UGR<19. Fixture has a luminous flux of 5627 Lm, with an efficiency of 78,2 Lm/W and a total consumption of 72 W. The average life for the luminaire is 50000 h (stabilised at a minimum flux of 70 % from the original). Luminaire built-in an auxiliary gear DALI dimmable fed at 220-240V; 50/60 Hz.