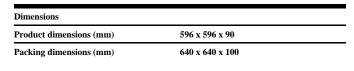

| Item code                 | 11.1542.0402.33                                       |
|---------------------------|-------------------------------------------------------|
| Product type              | IN                                                    |
| Category                  | Recessed Luminaires                                   |
| Family                    | Agat Led                                              |
| Subfamily                 | Agat                                                  |
| Materials                 | Luminaire body made from stainless steel sheet.       |
| Optical system            | Luminaire built-in a prismatic diffuser.              |
| Installation instructions | Luminaire designed for ceiling recessed installation. |
| Pictograms                | UGR                                                   |