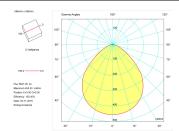

## DESCRIPTION

Luminaire for profile gridding ceilings from the TROLL family Agatled setting an advanced and innovative thermal balance system through passive dissipation with stable colour temperature of  $4000^{\circ}$  K (neutral white) optimised to be used as general lighting of offices, schools, commercial areas or architectural spaces. Designed for ceiling recessed installation. Luminaire body made from stainless steel sheet finished in white. Luminaire is IP40. Luminaire built-in an prismatic diffuser with an angle beam of 95°. Luminaire sets a 80 W LED source with CRI higher than 85 % and a chromatic dispersion lower than 3 SMCD. Luminaire UGR<19. Fixture has a luminous flux of 5627 Lm, with an efficiency of 78,2 Lm/W and a total consumption of 72 W. The average life for the luminaire is 50000 h (stabilised at a minimum flux of 70 % from the original). Luminaire built-in an auxiliary gear DALI dimmable fed at 220-240V; 50/60 Hz.

Scheme

Scheme

| Product                     |                          |
|-----------------------------|--------------------------|
| Real power (W)              | 72                       |
| Real luminous flux (Lm)     | 5627                     |
| U.G.R. (%)                  | < 19                     |
| Luminous efficiency (Lm/W)  | 78,2                     |
| Beam angle (°)              | 120                      |
| Life time (h)               | 50000                    |
| IP                          | 40                       |
| Electrical class insulation | Class 1                  |
| Operating temperature       | from -20°C to 35°C       |
| Electrical feeding          | 220230V, 50/60Hz         |
| Colour                      | White                    |
| Energy efficiency class     | A                        |
| Diffuser                    | Micro-prismatic diffuser |