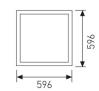

## DESCRIPTION

Luminaire for profile gridding ceilings from the TROLL family Agatled setting an advanced and innovative thermal balance system through passive dissipation with stable colour temperature of  $4000^{\circ}$  K (neutral white) optimised to be used as general lighting of offices, schools, commercial areas or architectural spaces. Designed for ceiling recessed installation. Luminaire body made from stainless steel sheet finished in white. Luminaire is IP40. Luminaire built-in an prismatic diffuser with an angle beam of 95°. Luminaire sets a 80 W LED source with CRI higher than 85 % and a chromatic dispersion lower than 3 SMCD. Luminaire UGR<19. Fixture has a luminous flux of 5627 Lm, with an efficiency of 78,2 Lm/W and a total consumption of 72 W. The average life for the luminaire is 50000 h (stabilised at a minimum flux of 70 % from the original). Luminaire built-in an auxiliary gear DALI dimmable fed at 220-240V; 50/60 Hz.