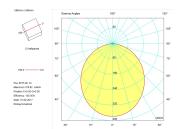

|
| Diffuser                    | PC opal diffuser   |

| Control gear          |                                       |  |
|-----------------------|---------------------------------------|--|
| Control gear included | Yes                                   |  |
| Control gear          | DALI Dimmable Electronic Control Gear |  |
| Factor de potencia    | 0,99                                  |  |

| Light source               |      |  |
|----------------------------|------|--|
| Light source included      | Yes  |  |
| Light source               | Led  |  |
| Nominal power (W)          | 70   |  |
| Nominal luminous flux (Lm) | 8800 |  |
| Colour temperature (K)     | 4000 |  |
| Colour consistency (SDCM)  | 3    |  |
| CRI                        | 80   |  |

Photometry



Photometry