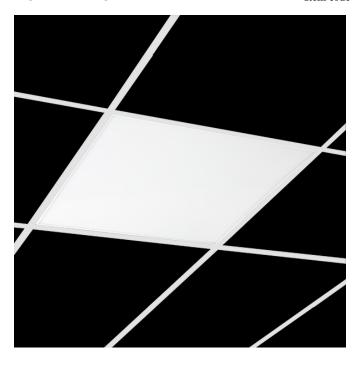

## DESCRIPTION

Luminaire for profile gridding ceilings from the TROLL family Agatled setting an advanced and innovative thermal balance system through passive dissipation with stable colour temperature of 4000° K (neutral white) optimised to be used as general lighting of offices, schools, commercial areas or architectural spaces. Designed for ceiling recessed installation. Luminaire body made from stainless steel sheet finished in white. Luminaire is IP40. Luminaire built-in an Polycarbonate opal diffuser with an angle beam of 110°. Luminaire sets a 80 W LED source with CRI higher than 85 % and a chromatic dispersion lower than 3 SMCD. Fixture has a luminous flux of 6075 Lm, with an efficiency of 84,4 Lm/W and a total consumption of 72 W. The average life for the luminaire is 50000 h (stabilised at a minimum flux of 70 % from the original). Luminaire built-in an auxiliary gear DALI dimmable fed at 220-240V; 50/60 Hz.

| Item code                 | 11.1542.0412.33                                       |
|---------------------------|-------------------------------------------------------|
| Product type              | IN                                                    |
| Category                  | Recessed Luminaires                                   |
| Family                    | Agat Led                                              |
| Subfamily                 | Agat                                                  |
| Materials                 | Luminaire body made from stainless steel sheet.       |
| Optical system            | Luminaire built-in a Polycarbonate opal diffuser.     |
| Installation instructions | Luminaire designed for ceiling recessed installation. |
| Pictograms                |                                                       |