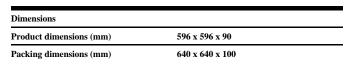

CE

Scheme Scheme

| Product                     | ·                  |
|-----------------------------|--------------------|
| Real power (W)              | 72                 |
| Real luminous flux (Lm)     | 6075               |
| Luminous efficiency (Lm/W)  | 84,4               |
| Beam angle (°)              | 120                |
| Life time (h)               | 50000              |
| IP                          | 40                 |
| Electrical class insulation | Class 1            |
| Operating temperature       | from -20°C to 35°C |
| Electrical feeding          | 220230V, 50/60Hz   |
| Colour                      | White              |
| Energy efficiency class     | A                  |
| Diffuser                    | PC opal diffuser   |