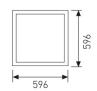

CE

Scheme Scheme

| Product                     | ·                  |
|-----------------------------|--------------------|
| Real power (W)              | 72                 |
| Real luminous flux (Lm)     | 6075               |
| Luminous efficiency (Lm/W)  | 84,4               |
| Beam angle (°)              | 120                |
| Life time (h)               | 50000              |
| IP                          | 40                 |
| Electrical class insulation | Class 1            |
| Operating temperature       | from -20°C to 35°C |
| Electrical feeding          | 220230V, 50/60Hz   |
| Colour                      | White              |
| Energy efficiency class     | A                  |
| Diffuser                    | PC opal diffuser   |