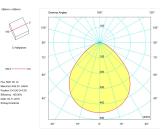

ser |
|                          |

| Control gear          |                                        |
|-----------------------|----------------------------------------|
| Control gear included | Yes                                    |
| Control gear          | 1-10V Dimmable Electronic Control Gear |
| Factor de potencia    | 0,99                                   |

| Light source               |      |  |
|----------------------------|------|--|
| Light source included      | Yes  |  |
| Light source               | Led  |  |
| Nominal power (W)          | 70   |  |
| Nominal luminous flux (Lm) | 8800 |  |
| Colour temperature (K)     | 4000 |  |
| Colour consistency (SDCM)  | 3    |  |
| CRI                        | 80   |  |

Photometry

## Item code 11.1542.1401.33

# tr**●ll**®