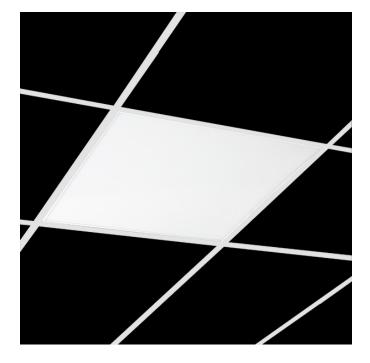

## Luminaire for profile gridding ceilings from the TROLL family Agatled.

### DESCRIPTION

Luminaire for profile gridding ceilings from the TROLL family Agatled setting an advanced and innovative thermal balance system through passive dissipation with stable colour temperature of 4000° K (neutral white) optimised to be used as general lighting of offices, schools, commercial areas or architectural spaces. Designed for ceiling recessed installation. Luminaire body made from stainless steel sheet finished in white. Luminaire is IP40. Luminaire body made from stainless steel sheet finished in white. Luminaire sis a 80 W LED source with CRI higher than 85 % and a chromatic dispersion lower than 3 SMCD. Luminaire UGR<19. Fixture has a luminous flux of 5627 Lm, with an efficiency of 78,2 Lm/W and a total consumption of 72 W. The average life for the luminaire is 50000 h (stabilised at a minimum flux of 70 % from the original). Luminaire built-in an auxiliary gear Dimmable 1-10V fed at 220-240V; 50/60 Hz.

| Item code                 | 11.1542.1401.33                                       |  |
|---------------------------|-------------------------------------------------------|--|
| Product type              | IN                                                    |  |
| Category                  | Recessed Luminaires                                   |  |
| Family                    | Agat Led                                              |  |
| Subfamily                 | Agat                                                  |  |
| Materials                 | Luminaire body made from stainless steel sheet.       |  |
| Optical system            | Luminaire built-in a prismatic diffuser.              |  |
| Installation instructions | Luminaire designed for ceiling recessed installation. |  |
| Pictograms                |                                                       |  |