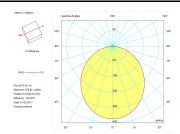

l gear included      | Yes                                   |
| Control gear               | DALI Dimmable Electronic Control Gear |
| Factor de potencia         | 0,99                                  |
| Light source               |                                       |
| Light source included      | Yes                                   |
| Light source               | Led                                   |
| Nominal power (W)          | 70                                    |
| Nominal luminous flux (Lm) | 8800                                  |
| Colour temperature (K)     | 4000                                  |
| Colour consistency (SDCM)  | 3                                     |
| CRI                        | 80                                    |



Photometry

Photometry