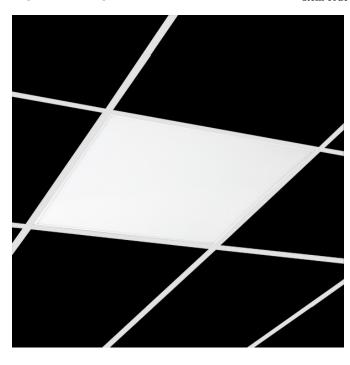

Luminaire for profile gridding ceilings from the TROLL family Agatled.

## DESCRIPTION

Luminaire for profile gridding ceilings from the TROLL family Agatled setting an advanced and innovative thermal balance system through passive dissipation with stable colour temperature of 4000° K (neutral white) optimised to be used as general lighting of offices, schools, commercial areas or architectural spaces. Designed for ceiling recessed installation. Luminaire body made from stainless steel sheet finished in white. Luminaire is IP40. Luminaire built-in an Polycarbonate opal diffuser with an angle beam of 110°. Luminaire sets a 80 W LED source with CRI higher than 85 % and a chromatic dispersion lower than 3 SMCD. Fixture has a luminous flux of 6075 Lm, with an efficiency of 84,4 Lm/W and a total consumption of 72 W. The average life for the luminaire is 50000 h (stabilised at a minimum flux of 70 % from the original). Luminaire built-in an auxiliary gear DALI dimmable fed at 220-240V; 50/60 Hz.