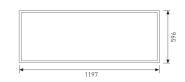

|
|---------------------------|-------------------------------------------------------|
| Product type              | IN                                                    |
| Category                  | Recessed Luminaires                                   |
| Family                    | Agat Led                                              |
| Subfamily                 | Agat                                                  |
| Materials                 | Luminaire body made from stainless steel sheet.       |
| Optical system            | Luminaire built-in a prismatic diffuser.              |
| Installation instructions | Luminaire designed for ceiling recessed installation. |
| Pictograms                | C C UGR                                               |











| Product                     |                          |  |
|-----------------------------|--------------------------|--|
| Real power (W)              | 144                      |  |
| Real luminous flux (Lm)     | 11254                    |  |
| U.G.R. (%)                  | < 19                     |  |
| Luminous efficiency (Lm/W)  | 78,2                     |  |
| Beam angle (°)              | 120                      |  |
| Life time (h)               | 50000                    |  |
| IP                          | 40                       |  |
| Electrical class insulation | Class 1                  |  |
| Operating temperature       | from -20°C to 35°C       |  |
| Electrical feeding          | 220230V, 50/60Hz         |  |
| Colour                      | White