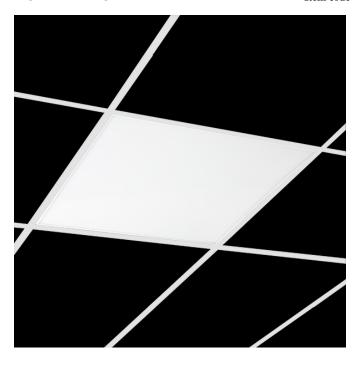

## Luminaire for profile gridding ceilings from the TROLL family Agatled.

## DESCRIPTION

Luminaire for profile gridding ceilings from the TROLL family Agatled setting an advanced and innovative thermal balance system through passive dissipation with stable colour temperature of  $4000^{\circ}$  K (neutral white) optimised to be used as general lighting of offices, schools, commercial areas or architectural spaces. Designed for ceiling recessed installation. Luminaire body made from stainless steel sheet finished in white. Luminaire is IP40. Luminaire built-in an prismatic diffuser with an angle beam of 95°. Luminaire sets a 160 W LED source with CRI higher than 85 % and a chromatic dispersion lower than 3 SMCD. Luminaire UGR<19. Fixture has a luminous flux of 11254 Lm, with an efficiency of 78,2 Lm/W and a total consumption of 144 W. The average life for the luminaire is 50000 h (stabilised at a minimum flux of 70 % from the original). Luminaire built-in an auxiliary gear Dimmable 1-10V fed at 220-240V; 50/60 Hz.