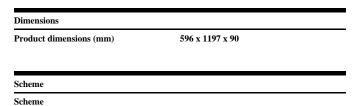

|
|---------------------------|-------------------------------------------------------|
| Product type              | IN                                                    |
| Category                  | Recessed Luminaires                                   |
| Family                    | Agat Led                                              |
| Subfamily                 | Agat                                                  |
| Materials                 | Luminaire body made from stainless steel sheet.       |
| Optical system            | Luminaire built-in a prismatic diffuser.              |
| Installation instructions | Luminaire designed for ceiling recessed installation. |
| Pictograms                | C C UGR                                               |











| Product                     |                          |  |
|-----------------------------|--------------------------|--|
| Real power (W)              | 144                      |  |
| Real luminous flux (Lm)     | 11254                    |  |
| U.G.R. (%)                  | < 19                     |  |
| Luminous efficiency (Lm/W)  | 78,2                     |  |
| Beam angle (°)              | 120                      |  |
| Life time (h)               | 50000                    |  |
| IP                          | 40                       |  |
| Electrical class insulation | Class 1                  |  |
| Operating temperature       | from -20°C to 35°C       |  |
| Electrical feeding          | 220230V, 50/60Hz         |  |
| Colour                      | White