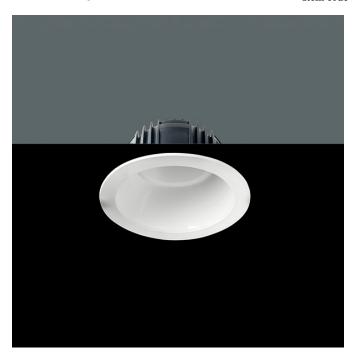

## DESCRIPTION

Beryl.

Round format fix downlight from the TROLL family Beryl setting an advanced and innovative thermal balance system through passive dissipation with stable colour temperature of 3000° K (warm white) optimised to be used as general indoor lighting for offices, hospitals commercial areas or residential & contract spaces. Designed for ceiling recessed installation. Luminaire body built in die-cast aluminium with matt polycarbonate frontal diffuser finished in white. Optical group is IP54 on the visible frontal area. Luminaire built-in an Polycarbonate opal diffuser with an angle beam of 80°. Luminaire sets a 24 W LED source with CRI higher than 80 % and a chromatic dispersion lower than 5 SMCD. Fixture has a luminous flux of 2253 Lm, with an efficiency of 98 Lm/W and a total consumption of 23 W. The average life for the luminaire is 50000 h (stabilised at a minimum flux of 70 % from the original). Luminaire built-in an auxiliary gear ON/OF fed at 220-240V; 50/60 Hz.