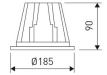

| Item code                 | 11.1546.3248.33                                                                            |
|---------------------------|--------------------------------------------------------------------------------------------|
| Product type              | IN                                                                                         |
| Category                  | Recessed Downlights                                                                        |
| Family                    | Berylled O                                                                                 |
| Subfamily                 | Beryl                                                                                      |
| Materials                 | Luminaire body built in die-cast<br>aluminium with matt polycarbonate<br>frontal diffuser. |
| Optical system            | Luminaire built-in a Polycarbonate opal diffuser.                                          |
| Installation instructions | Luminaire designed for ceiling recessed installation.                                      |
| Pictograms                | CE                                                                                         |