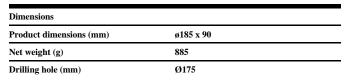

| Item code                 | 11.1546.3248.33                                                                            |
|---------------------------|--------------------------------------------------------------------------------------------|
| Product type              | IN                                                                                         |
| Category                  | Recessed Downlights                                                                        |
| Family                    | Berylled O                                                                                 |
| Subfamily                 | Beryl                                                                                      |
| Materials                 | Luminaire body built in die-cast<br>aluminium with matt polycarbonate<br>frontal diffuser. |
| Optical system            | Luminaire built-in a Polycarbonate opal diffuser.                                          |
| Installation instructions | Luminaire designed for ceiling recessed installation.                                      |
| Pictograms                | CE                                                                                         |