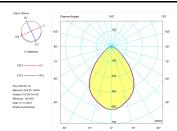

Scheme Scheme

| Product                     |                    |
|-----------------------------|--------------------|
| Real power (W)              | 23                 |
| Real luminous flux (Lm)     | 2253               |
| Luminous efficiency (Lm/W)  | 98                 |
| Beam angle (°)              | 80                 |
| Life time (h)               | 50000              |
| IP                          | 54/20              |
| Electrical class insulation | Class 2            |
| Operating temperature       | from -20°C to 35°C |
| Electrical feeding          | 220240V, 50/60Hz   |
| Colour                      | White              |
| Energy efficiency class     | <b>A</b> +         |

5

80

Photometry

CRI

Colour consistency (SDCM)

Photometry