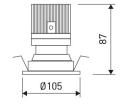

## Item code 11.1547.5301.33

| Product dimensions (mm) | ø105 x 87 |  |
|-------------------------|-----------|--|
| Net weight (g)          | 287       |  |
| Drilling hole (mm)      | Ø95       |  |

Scheme

Dimensions

Scheme