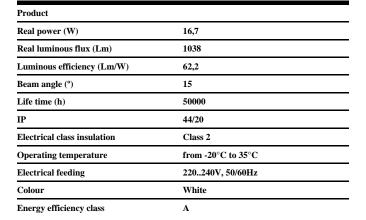

## DESCRIPTION

Small format fix downlight from the TROLL family Pinhole setting an advanced and innovative thermal balance system through passive dissipation with stable colour temperature of  $3000^\circ$  K (warm white) optimised to be used as light effects creation in hotels, offices or commercial areas where small format fixtures are required. Designed for ceiling recessed installation. Luminaire body made of synthetic material with die-cast aluminium heat-sink finished in white. Optical group is IP44 on the visible frontal area. Luminaire built-in an high purity aluminium reflector with frontal diffuser with an angle beam of 12°. Luminaire sets a 15 W LED source with CRI higher than 85 % and a chromatic dispersion lower than 3 SMCD. Luminaire UGR<19. Fixture has a luminous flux of 1038 Lm, with an efficiency of 62,2 Lm/W and a total consumption of 16,7 W. The average life for the luminaire is 50000 h (stabilised at a minimum flux of 70 % from the original). Luminaire built-in an auxiliary gear ON/OF fed at 220-240V;  $50/\!60~Hz.$ 

| Control gear included | Yes                     |
|-----------------------|-------------------------|
| Control gear          | Electronic Control Gear |
| Factor de potencia    | 0,94                    |
|                       |                         |
|                       |                         |
| Light source          |                         |

| Light source               |      |  |  |  |
|----------------------------|------|--|--|--|
| Light source included      | Yes  |  |  |  |
| Light source               | Led  |  |  |  |
| Nominal power (W)          | 15   |  |  |  |
| Nominal luminous flux (Lm) | 1300 |  |  |  |
| Colour temperature (K)     | 3000 |  |  |  |
| CRI                        | 80   |  |  |  |