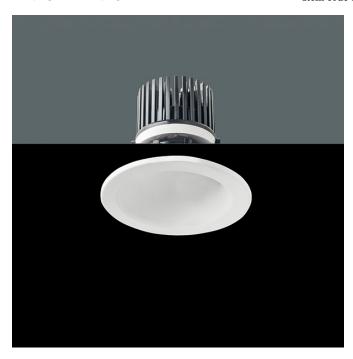

## Item code 11.1547.5301.33

| Product dimensions (mm) | ø105 x 87 |  |
|-------------------------|-----------|--|
| Net weight (g)          | 287       |  |
| Drilling hole (mm)      | Ø95       |  |

Scheme

Dimensions

Scheme

## DESCRIPTION

Small format fix downlight from the TROLL family Pinhole setting an advanced and innovative thermal balance system through passive dissipation with stable colour temperature of  $3000^\circ$  K (warm white) optimised to be used as light effects creation in hotels, offices or commercial areas where small format fixtures are required. Designed for ceiling recessed installation. Luminaire body made of synthetic material with die-cast aluminium heat-sink finished in white. Optical group is IP44 on the visible frontal area. Luminaire built-in an high purity aluminium reflector with frontal diffuser with an angle beam of 12°. Luminaire sets a 15 W LED source with CRI higher than 85 % and a chromatic dispersion lower than 3 SMCD. Luminaire UGR<19. Fixture has a luminous flux of 1038 Lm, with an efficiency of 62,2 Lm/W and a total consumption of 16,7 W. The average life for the luminaire is 50000 h (stabilised at a minimum flux of 70 % from the original). Luminaire built-in an auxiliary gear ON/OF fed at 220-240V;  $50/\!60~Hz.$ 