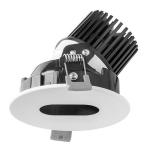

## Small format fix downlight from the TROLL family Pinhole.

## DESCRIPTION

Small format fix downlight from the TROLL family Pinhole setting an advanced and innovative thermal balance system through passive dissipation with stable colour temperature of  $3000^\circ$  K (warm white) optimised to be used as light effects creation in hotels, offices or commercial areas where small format fixtures are required. Designed for ceiling recessed installation. Luminaire body made of synthetic material with die-cast aluminium heat-sink finished in white. Optical group is IP44 on the visible frontal area. Luminaire built-in an high purity aluminium reflector with frontal diffuser with an angle beam of 12°. Luminaire sets a 15 W LED source with CRI higher than 85 % and a chromatic dispersion lower than 3 SMCD. Luminaire UGR<19. Fixture has a luminous flux of 1038 Lm, with an efficiency of 62,2 Lm/W and a total consumption of 16,7 W. The average life for the luminaire is 50000 h (stabilised at a minimum flux of 70 % from the original). Luminaire built-in an auxiliary gear ON/OF fed at 220-240V;  $50/\!60~Hz.$ 

| Item code                 | 11.1547.5301.33                                                                     |
|---------------------------|-------------------------------------------------------------------------------------|
| Product type              | IN                                                                                  |
| Category                  | Recessed Downlights                                                                 |
| Family                    | Pinhole                                                                             |
| Subfamily                 | Pinhole                                                                             |
| Materials                 | Luminaire body made of synthetic<br>material with die-cast aluminium heat-<br>sink. |
| Optical system            | Luminaire built-in a high purity aluminium reflector with frontal diffuser.         |
| Installation instructions | Luminaire designed for ceiling recessed installation.                               |
| Pictograms                |                                                                                     |