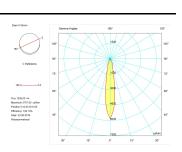

Photometry

Photometry

| Accesories      |              |  |
|-----------------|--------------|--|
| 11.1547.5001.33 | 15W - Fixed. |  |

Picture

11.1547.5002.33 15W - Fixed / orientable.

Picture

11.1547.5004.33 15W - Fixed / orientable.