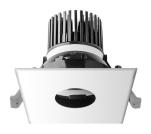

Picture

11.1547.5006.33 15W - Fixed / orientable square.

Picture

11.1547.5007.33 15W - Fixed / orientable square.

Picture