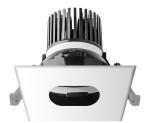

## Small format fix downlight from the TROLL family Pinhole.

## DESCRIPTION

Small format fix downlight from the TROLL family Pinhole setting an advanced and innovative thermal balance system through passive dissipation with stable colour temperature of  $3000^\circ$  K (warm white) optimised to be used as light effects creation in hotels, offices or commercial areas where small format fixtures are required. Designed for ceiling recessed installation. Luminaire body made of synthetic material with die-cast aluminium heat-sink finished in white. Optical group is IP44 on the visible frontal area. Luminaire built-in an high purity aluminium reflector with frontal diffuser with an angle beam of 12°. Luminaire sets a 15 W LED source with CRI higher than 85 % and a chromatic dispersion lower than 3 SMCD. Luminaire UGR<19. Fixture has a luminous flux of 1038 Lm, with an efficiency of 62,2 Lm/W and a total consumption of 16,7 W. The average life for the luminaire is 50000 h (stabilised at a minimum flux of 70 % from the original). Luminaire built-in an auxiliary gear ON/OF fed at 220-240V;  $50/\!60~Hz.$ 