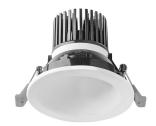

## Small format fix downlight from the TROLL family Pinhole.

## DESCRIPTION

Small format fix downlight from the TROLL family Pinhole setting an advanced and innovative thermal balance system through passive dissipation with stable colour temperature of  $3000^\circ$  K (warm white) optimised to be used as light effects creation in hotels, offices or commercial areas where small format fixtures are required. Designed for ceiling recessed installation. Luminaire body made of synthetic material with die-cast aluminium heat-sink finished in white. Optical group is IP44 on the visible frontal area. Luminaire built-in an high purity aluminium reflector with frontal diffuser with an angle beam of 12°. Luminaire sets a 15 W LED source with CRI higher than 85 % and a chromatic dispersion lower than 3 SMCD. Luminaire UGR<19. Fixture has a luminous flux of 1038 Lm, with an efficiency of 62,2 Lm/W and a total consumption of 16,7 W. The average life for the luminaire is 50000 h (stabilised at a minimum flux of 70 % from the original). Luminaire built-in an auxiliary gear ON/OF fed at 220-240V;  $50/\!60~Hz.$ 