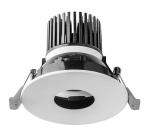

## Small format fix downlight from the TROLL family Pinhole.

## DESCRIPTION

Small format fix downlight from the TROLL family Pinhole setting an advanced and innovative thermal balance system through passive dissipation with stable colour temperature of  $3000^\circ$  K (warm white) optimised to be used as light effects creation in hotels, offices or commercial areas where small format fixtures are required. Designed for ceiling recessed installation. Luminaire body made of synthetic material with die-cast aluminium heat-sink finished in white. Optical group is IP44 on the visible frontal area. Luminaire built-in an high purity aluminium reflector with frontal diffuser with an angle beam of 12°. Luminaire sets a 15 W LED source with CRI higher than 85 % and a chromatic dispersion lower than 3 SMCD. Luminaire UGR<19. Fixture has a luminous flux of 1038 Lm, with an efficiency of 62,2 Lm/W and a total consumption of 16,7 W. The average life for the luminaire is 50000 h (stabilised at a minimum flux of 70 % from the original). Luminaire built-in an auxiliary gear ON/OF fed at 220-240V;  $50/\!60~Hz.$ 

| Item code                 | 11.1547.5301.33                                                                     |
|---------------------------|-------------------------------------------------------------------------------------|
| Product type              | IN                                                                                  |
| Category                  | Recessed Downlights                                                                 |
| Family                    | Pinhole                                                                             |
| Subfamily                 | Pinhole                                                                             |
| Materials                 | Luminaire body made of synthetic<br>material with die-cast aluminium heat-<br>sink. |
| Optical system            | Luminaire built-in a high purity aluminium reflector with frontal diffuser.         |
| Installation instructions | Luminaire designed for ceiling recessed installation.                               |
| Pictograms                |                                                                                     |