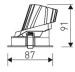

| Dimensions              |          |  |
|-------------------------|----------|--|
| Product dimensions (mm) | Ø87 x 91 |  |
| Net weight (g)          | 450      |  |
| Gross weight (Kg)       | 0,53     |  |
| Drilling hole (mm)      | Ø 75     |  |