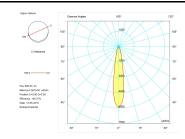

Photometry

| Product                     |                    |  |
|-----------------------------|--------------------|--|
| Real power (W)              | 9                  |  |
| Real luminous flux (Lm)     | 650                |  |
| U.G.R. (%)                  | < 19               |  |
| Luminous efficiency (Lm/W)  | 72,2               |  |
| Beam angle (°)              | 20                 |  |
| Life time (h)               | 50000              |  |
| IP                          | 44/20              |  |
| Electrical class insulation | Class 2            |  |
| Operating temperature       | from -20°C to 35°C |  |
| Electrical feeding          | 220240V, 50/60Hz   |  |
| Colour                      | White              |  |
| Energy efficiency class     | A                  |  |