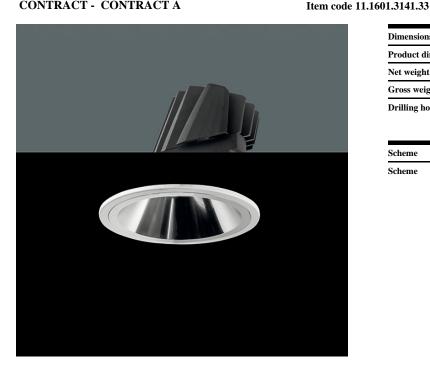

## Adjustable round downlight from the TROLL family **Contract.**

## DESCRIPTION

Adjustable round downlight from the TROLL family Contract setting an advanced and innovative thermal balance system through passive dissipation with stable colour temperature of 4000° K (neutral white) optimised to be used as general & accent lighting for commercial areas shop-windows and different indoor spaces. Designed for ceiling recessed installation. Luminaire body built in die-cast aluminum finished in white. Optical group is IP44 on the visible frontal area. Luminaire built-in an primary reflector made of high purity aluminium plus an antiglare secondary reflector, with an angle beam of 15°. Luminaire sets a 18 W LED source with CRI higher than 85 % and a chromatic dispersion lower than 3 SMCD. Luminaire sets a ball joint system which allows rotation 355° and tilting 30°. Fixture has a luminous flux of 1800 Lm, with an efficiency of 85,7 Lm/W and a total consumption of 21 W. The average life for the luminaire is 50000 h (stabilised at a minimum flux of 70 % from the original). Luminaire built-in an auxiliary gear DALI dimmable fed at 220-240V; 50/60 Hz.

| Item code                 | 11.1601.3141.33                                                                                                  |
|---------------------------|------------------------------------------------------------------------------------------------------------------|
| Product type              | IN                                                                                                               |
| Category                  | Recessed Downlights                                                                                              |
| Family                    | Contract                                                                                                         |
| Subfamily                 | Contract A                                                                                                       |
| Materials                 | Luminaire body built in die-cast aluminium.                                                                      |
| Optical system            | Luminaire built-in a primary reflector<br>made of high purity aluminium plus an<br>antiglare secondary reflector |
| Installation instructions | Luminaire designed for ceiling recessed installation.                                                            |
| Pictograms                |                                                                                                                  |