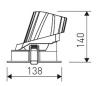

## Dimensions Product dimensions (mm) Ø138 x 140 980 Net weight (g) Gross weight (Kg) 1,06 Ø 125 Drilling hole (mm)

Scheme

Scheme

tre