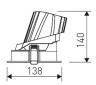

## Dimensions Product dimensions (mm) Ø138 x 140 980 Net weight (g) Gross weight (Kg) 1,06 Ø 125 Drilling hole (mm)

Scheme

Scheme

tre