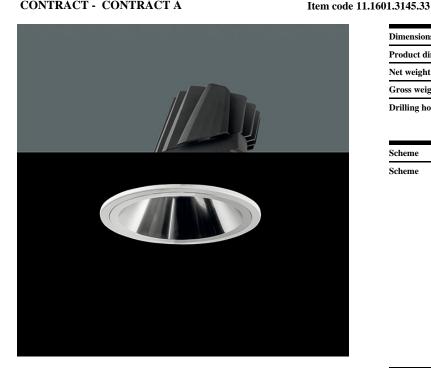

## Adjustable round downlight from the TROLL family **Contract.**

## DESCRIPTION

Adjustable round downlight from the TROLL family Contract setting an advanced and innovative thermal balance system through passive dissipation with stable colour temperature of 4000° K (neutral white) optimised to be used as general & accent lighting for commercial areas shop-windows and different indoor spaces. Designed for ceiling recessed installation. Luminaire body built in die-cast aluminium finished in white. Optical group is IP44 on the visible frontal area. Luminaire built-in an primary reflector made of high purity aluminium plus an antiglare secondary reflector, with an angle beam of 36°. Luminaire sets a 18 W LED source with CRI higher than 85 % and a chromatic dispersion lower than 3 SMCD. Luminaire sets a ball joint system which allows rotation 355° and tilting 30°. Fixture has a luminous flux of 1800 Lm, with an efficiency of 85,7 Lm/W and a total consumption of 21 W. The average life for the luminaire is 50000 h (stabilised at a minimum flux of 70 % from the original). Luminaire built-in an auxiliary gear DALI dimmable fed at 220-240V; 50/60 Hz.

| Item code                 | 11.1601.3145.33                                                                                                  |  |
|---------------------------|------------------------------------------------------------------------------------------------------------------|--|
| Product type              | IN                                                                                                               |  |
| Category                  | Recessed Downlights                                                                                              |  |
| Family                    | Contract                                                                                                         |  |
| Subfamily                 | Contract A                                                                                                       |  |
| Materials                 | Luminaire body built in die-cast aluminium.                                                                      |  |
| Optical system            | Luminaire built-in a primary reflector<br>made of high purity aluminium plus an<br>antiglare secondary reflector |  |
| Installation instructions | Luminaire designed for ceiling recessed installation.                                                            |  |
| Pictograms                |                                                                                                                  |  |